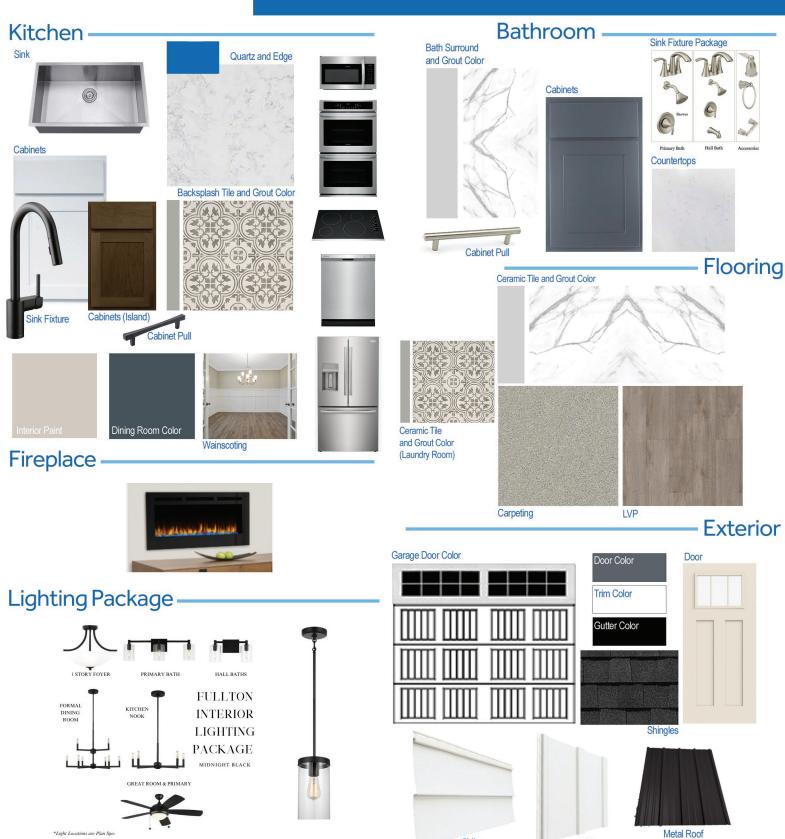

#### **Kitchen Selections:**

- Matte Black Align 7565 Kitchen Sink Fixture
- Chef Z105ZR Stainless Steel Sink
- White (Surround) and Smoke (Island) Shaker
  FP Cabinets
- Matte Black BP7227128-900 Pulls
- Flat Polish Edge Carrara Cloud Quartz Countertops
- 12x12 Petal Gray ME20 Ceramic Tiles with 78 Sterling Silver Grout Backsplash
- Gourmet Kitchen Layout
- Ferguson/Frigidaire Stainless
   Steel Electric Appliances
   (Microwave Model: GMOS1964AF
   Dishwasher Model: FFCD2418US
   Cooktop Model: GCCE3070AS
   Double Oven Model: GCWD3067AF

#### **Bathroom Selections:**

Niagara Quartz Countertops

Refrigerator: GRFS2853AF)

- Brushed Nickel Glyde 4" Bath Sink Fixture
- Brushed Nickel BP20576195 Pulls
- CT76 with 89 Smoke Grey Grout Ceramic Tile Bath Surrond
- Outerspace Shaker FP Cabinets
- Shiplip Accent wall in Primary Bathroom behind Framed Mirrors Painted SW7069
- Option 2 42"X72" Frameless Tile Shower Primary Bath Layout

## **Flooring Selections:**

- Pride Plus Accent Ambassador #5057 LVP (Foyer, Great Room, Formal Dining Room, Kitchen/Breakfast, Powder Room)
- 12x24 CT76 with 89 Smoke Grey Grout Ceramic Tiles (Primary Bath, Hall Baths)
- 12x12 Petal Gray ME20 with 78 Sterling Silver Grout Ceramic Tiles (Laundry Room)
- Collier Peak Weathered #00522 Carpeting

#### **Interior Paint Selections:**

- Primary Interior Color: Agreeable Grey SW7029
- Dining Room Color: Gale Force SW7605 (Coffered Ceiling and Level 3 Wainscoting)
- Outerspace SW6251 Accent Wall in Primary Bedroom
- White Shaker FP Wall Cabinets in Laundry Room

### **Fireplace Selections:**

- Electric Allusion Linear Fireplace
- B&B Accent wall painted Iron Ore SW7069 Surround

### **Lighting Selections:**

- Level 5 Black Lighting Package
- 2 Pendants over Kitchen Bar (Model: 6590301-112)
- 4 LED Recess Lights in Kitchen
- Under Cabinet Lights Left and Right of Cooktop

#### **Exterior Selections:**

- Paint Grade Smooth, 3 Lite over 3 Panel Craftsman Door with Sea Serpent SW7615 Paint and 3/0 Transom
- Moire Black Dimensional Shingles and Matte Black Metal Roof
- Brown Band Sawn Columns with Brackets
- White Vinyl Body Siding and B&B
- Extra White Exterior Trim
- 4 over 1 White Windows
- White Sonoma/Stockton III Garage with Work Area option
- Black Gutters