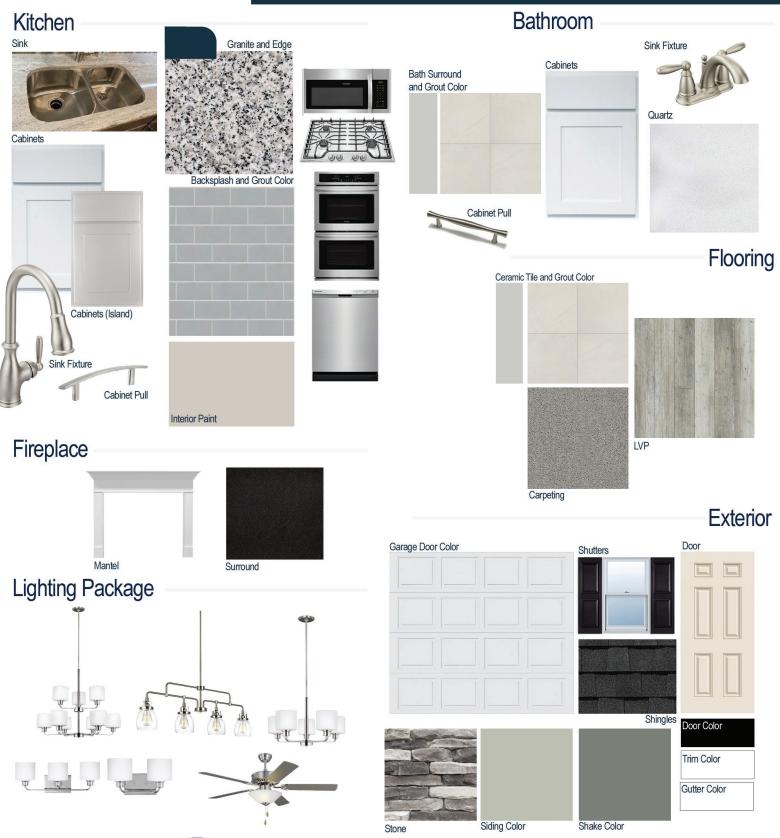

#### **Kitchen Selections:**

- Brushed Nickel Brantford Kitchen Sink Fixture
- Standard SS 50/50 Double Bowl Sink
- White and Silver Grey (Island) Shaker FP Cabinets
- Brushed Nickel 6501195 Pulls
- 1/2 Bullnose Edge Luna Pearl Granite Countertops
- 3X6 114 Desert Grey with 89 Smoke Grey Grout Set in Brick Pattern Backsplash
- · Gourmet Kitchen Layout
- Ferguson/Frigidaire
   Stainless Steel Natural Gas Appliances
   (Microwave, Dishwasher, Double Wall Oven, Cooktop)

#### **Bathroom Selections:**

- Simply White Quartz Countertops
- Brushed Nickel Brantford Bath Sink Fixture
- Brushed Nickel BP9161196195 Pulls
- BA30 12X12 with 89 Smoke Grey Grout Ceramic Tile Bath Surround
- White Shaker FP Cabinets

### **Flooring Selections:**

- Resolute 5" Plus Distinct Pine 5039 LVP (Foyer, Great Room, Kitchen, Dining Area, Study)
- BA30 12X12 with 89 Smoke Grey Grout (Primary Bath, Bath 2 and 3, Powder Room, Laundry Room) Ceramic Tiles
- Graceful Finesse Concrete Carpeting

#### **Interior Paint Selections:**

- Primary Interior Color: Agreeable Grey SW7029
- · Built-in Bench/Cubby in Mud Room

#### **Fireplace Selections:**

- NDV36 NG
- Wescott Mantle
- Absolute Black Surround

#### **Lighting Selections:**

- Canfield Brushed Nickel Package
- 1 Pendant Lights over Island (Model: 6614504-962)
- 5 LED Recess Lights in Kitchen

#### **Exterior Selections:**

- Paint Grade Smooth, 6 Panel Door with Black Magic SW6991 Paint with 5/0 Transom and 2 1/2 Light GBG Sidelights
- Moire Black Dimensional Shingles and Matte Black Water Table
- Tapered Columns on Stone Base
- Norris Gray Ledgestone Facade
- Contented SW6191 Painted Fiber Cement Body Siding
- Retreat SW6207 Painted Fiber Cement Shake
- Extra White Exterior Trim
- 4 over 4 White Windows
- Black Raised Panel Shutters
- White Garage Door with Window Inserts and Hardware
- White Gutters
- Sod Location: Front and Sides