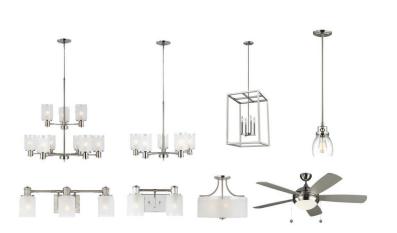

#### **Lighting Selections:**

- Franport Brushed Nickel Package
- 2 Pendants over Kitchen Island (Model: 6114501-962)
- LED Recess Lights in Kitchen and Great Room (per plan)