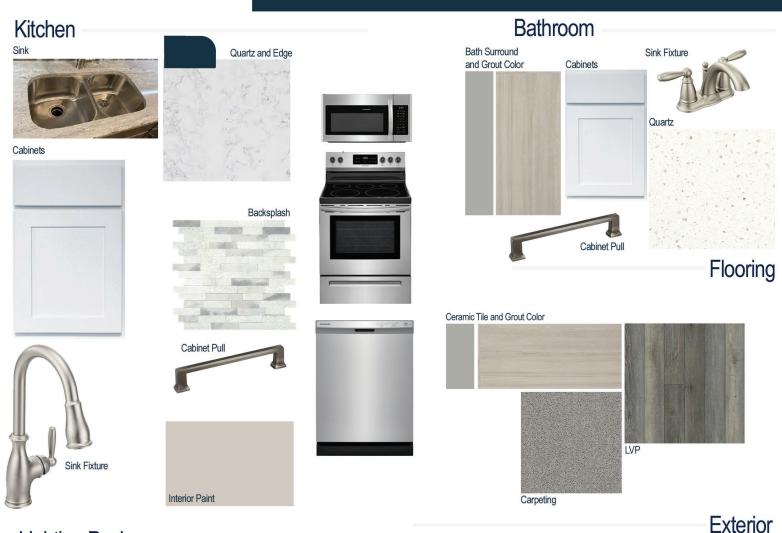

#### **Kitchen Selections:**

- Brushed Nickel Brantford Kitchen Sink Fixture
- Standard SS 50/50 Double Bowl Sink
- White Shaker FP Cabinets
- Antique Nickel BP795128143 Pulls
- 1/2 Bullnose Edge Carrara Cloud Quartz Countertops
- Minute Mosaix Stormy Mist Random Linear Backsplash
- Ferguson/Frigidaire
   Stainless Steel Electric Appliances
   (Microwave, Dishwasher, Range)

#### **Bathroom Selections:**

- Simply White Quartz Countertops
- Brushed Nickel Brantford Bath Sink Fixture
- Antique Nickel BP795128143 Pulls
- AV19 12x24 w/ Staggered 78 Sterling Silver Ceramic Tile Bath Surround
- White Shaker FP Cabinets

### **Flooring Selections:**

- Resolute 5" Plus Loft Pine 5047 LVP (Foyer, Great Room, Dining Area, Kitchen, Powder Room, Primary Suite)
- AV19 12X24 Staggered with 78 Sterling Silver Grout Ceramic Tiles (Primary Bath, Bath 2, Laundry)
- Graceful Finesse Concrete Carpeting

#### **Interior Paint Selections:**

 Primary Interior Color: Agreeable Grey SW7029