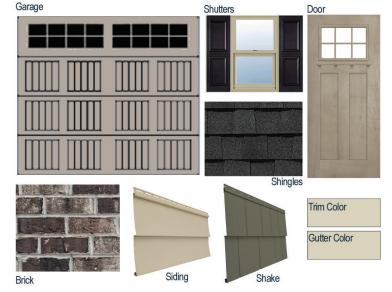

#### **Exterior Selections:**

- Paint Grade Smooth, 6 Light Craftsman with Shelf Door with Balanced Beige SW7037 Paint
- Moire Black Dimensional Shingles
- River Street Brick Facade
- · Pebblestone Clay Vinyl Siding
- · Misty Shadow Vinyl Shake
- Desert Sand Exterior Trim
- · Black Raised Panel Shutters
- 6 over 6 Tan Windows
- Taupe Garage Door with Hardware and Window Insert
- Desert Sand Gutters
- Sod in Front, Sides, and Rear