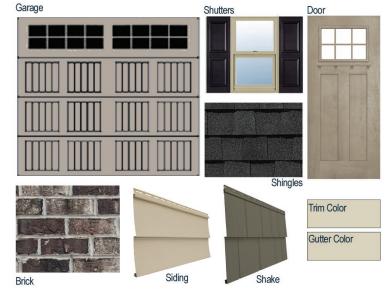

#### **Exterior Selections:**

- Paint Grade Smooth, 6 Light Craftsman with Shelf Door with Balanced Beige SW7037 Paint
- Moire Black Dimensional Shingles
- River Street Brick Facade
- Pebblestone Clay Vinyl Siding
- · Misty Shadow Vinyl Shake
- Desert Sand Exterior Trim
- Black Raised Panel Shutters
- 6 over 6 Tan Windows
- Taupe Garage Door with Hardware and Window Insert
- Desert Sand Gutters
- Sod in Front, Sides, and Rear