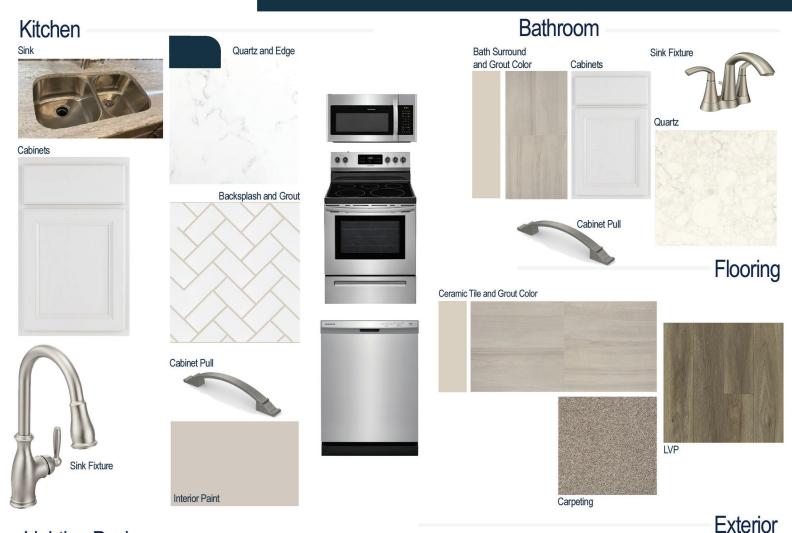

#### **Kitchen Selections:**

- Brushed Nickel Brantford Kitchen Sink Fixture
- Standard SS 50/50 Double Bowl Sink
- White Sussex Cabinets
- Antique Nickel BP20606128-143 Pulls
- 1/2 Bullnose Edge Carrara Retro Quartz Countertops
- 3X6 0190 Arctic White Subway Tiles with 17 Marble Beige Grout set in Herringbone Pattern Backsplash
- Ferguson/Frigidaire
   Stainless Steel Electric Appliances
   (Microwave, Dishwasher, Range)

#### **Bathroom Selections:**

- Niagara Quartz Countertops
- Brushed Nickel Brantford Bath Sink Fixture
- Brushed Nickel BP20606128-143 Pulls
- AV18 12x24 w/ Staggered 17 Marble Beige Ceramic Tile Bath Surround
- White Sussex Cabinets

### **Flooring Selections:**

- Resolute 7" Plus Wire Walnut 7040
   LVP (Foyer, Great Room, Dining Area, Kitchen, Powder Room, Primary Suite)
- AV18 12X24 Staggered with 17 Marble Beige Grout Ceramic Tiles (Primary Bath, Bath 2, Laundry)
- Graceful Finesse Soft Taupe Carpeting

#### **Interior Paint Selections:**

 Primary Interior Color: Agreeable Grey SW7029