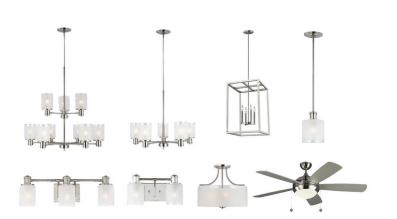

#### **Lighting Selections:**

- Elmwood Brushed Nickel Package
- 2 Pendants over Kitchen Island (Model: 6139801-962)
- LED Recess Lights in Kitchen and Great Room (per plan)