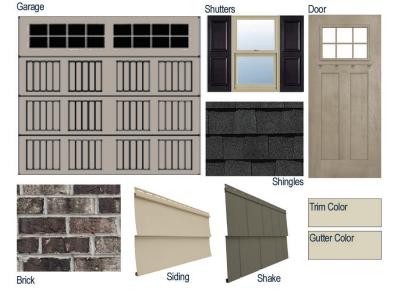

#### **Exterior Selections:**

- Paint Grade Smooth, 6 Light Craftsman with Shelf Door with Balanced Beige SW7037 Paint
- Moire Black Dimensional Shingles
- River Street Brick Facade
- Pebblestone Clay Vinyl Siding
- · Misty Shadow Vinyl Shake
- Desert Sand Exterior Trim
- Black Raised Panel Shutters
- 6 over 6 Tan Windows
- Taupe Garage Door with Hardware and Window Insert
- Desert Sand Gutters
- Sod in Front, Sides, and Rear