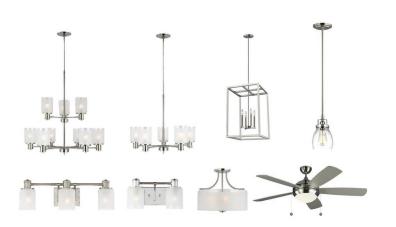

#### **Lighting Selections:**

- Franport Brushed Nickel Package
- 2 Pendants over Kitchen Island (Model: 6114501-962)
- LED Recess Lights in Kitchen and Great Room (per plan)