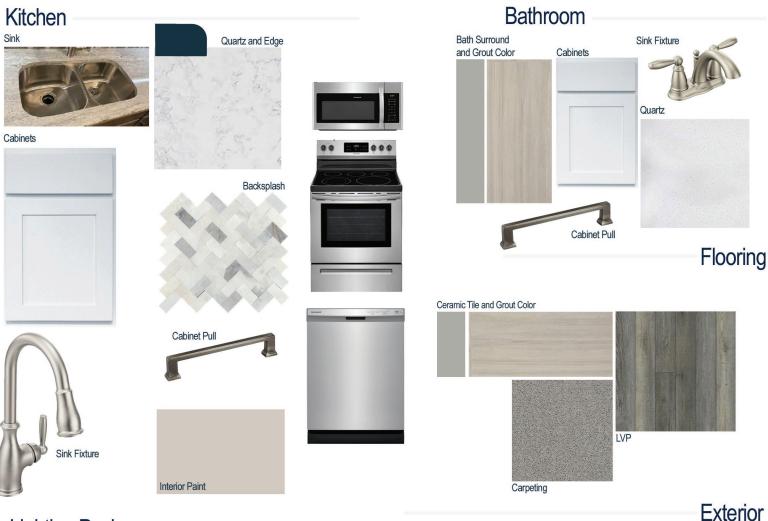

#### **Kitchen Selections:**

- Brushed Nickel Brantford Kitchen Sink Fixture
- Standard SS 50/50 Double Bowl Sink
- White Shaker FP Cabinets
- Antique Nickel BP795128143 Pulls
- 1/2 Bullnose Edge Carrara Cloud Quartz Countertops
- Minute Mosaix M048 Stormy Mist set in Herringbone Pattern Backsplash
- Ferguson/Frigidaire
   Stainless Steel Electric Appliances
   (Microwave, Dishwasher, Range)

#### **Bathroom Selections:**

- Simply White Quartz Countertops
- Brushed Nickel Brantford Bath Sink Fixture
- Antique Nickel BP795128143 Pulls
- AV19 12x24 w/ Staggered 78 Sterling Silver Ceramic Tile Bath Surround
- White Shaker FP Cabinets

### **Flooring Selections:**

- Resolute 5" Plus Loft Pine 5047 LVP (Foyer, Great Room, Dining Area, Kitchen, Powder Room, Primary Suite)
- AV19 12X24 Staggered with 78 Sterling Silver Grout Ceramic Tiles (Primary Bath, Bath 2, Laundry)
- Graceful Finesse Concrete Carpeting