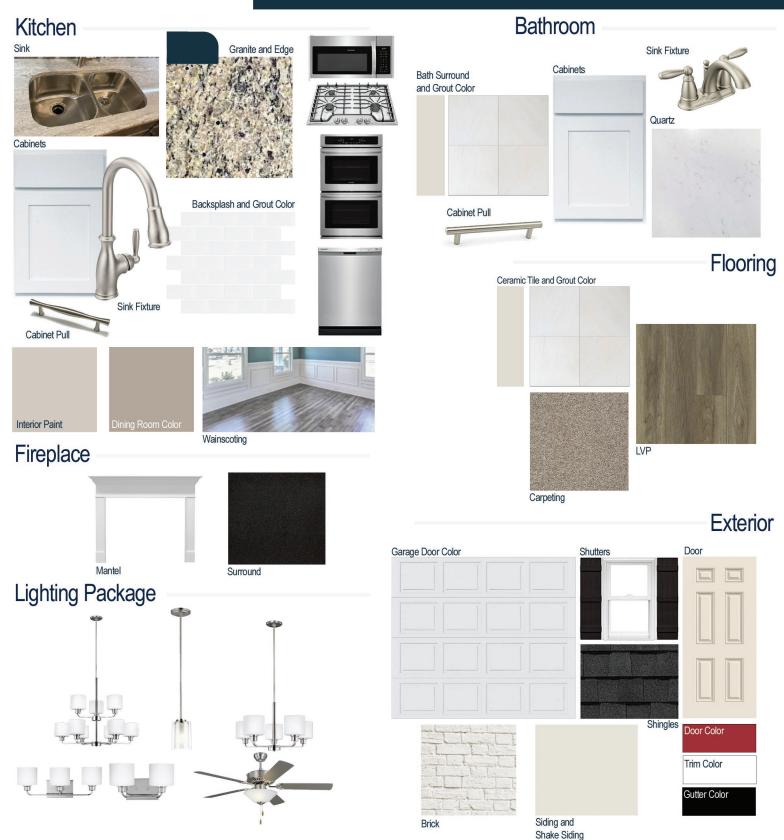

#### **Kitchen Selections:**

- Brushed Nickel Brantford Kitchen Sink Fixture
- Standard SS 50/50 Double Bowl Sink
- White Shaker FP Cabinets
- Brushed Nickel BP9161196195 Pulls
- 1/2 Bullnose Edge Santa Cecila Light Granite Countertops
- 3X6 0190 Arctic White with 44 Bright White Grout Set in Herringbone Pattern Backsplash
- Gourmet Kitchen Layout
- Ferguson/Frigidaire
   Stainless Steel Natural Gas Appliances
   (Microwave, Dishwasher, Double Wall Oven, Cooktop)

#### **Bathroom Selections:**

- Niagara Quartz Countertops
- Brushed Nickel Brantford Bath Sink Fixture
- Brushed Nickel BP20576195 Pulls
- CG05 12X12 with 90 Light Pewter Grout Ceramic Tile Bath Surround
- White Shaker FP Cabinets

## **Flooring Selections:**

- Resolute 7" Plus Wire Walnut 7040 LVP (Foyer, Great Room, Kitchen/Breakfast, Formal Dining Room)
- CG05 12X12 with 90 Light Pewter Grout (Primary Bath, Bath 2 and 3, Powder Room, Laundry/Mud Room) Ceramic Tiles
- Graceful Finesse Soft Taupe Carpeting

#### **Interior Paint Selections:**

- Primary Interior Color: Agreeable Grey SW7029
- Formal Dining Room Color: Mega Griege SW7031 (Picture Frame Wainscoting)

### **Fireplace Selections:**

- NDV36 NG
- Wescott Mantle
- Absolute Black Surround

### **Lighting Selections:**

- Canfield Brushed Nickel Package
- 2 Pendant Lights over Bar (Model: 6137301-962)
- 4 LED Recess Lights in Kitchen

#### **Exterior Selections:**

- Paint Grade Smooth, 6 Panel Door with Poinsettia SW6594 Paint with 3/0 Transom
- Moire Black Dimensional Shingles
- 10" Square Columns
- Origami White SW7636 Painted Silas Lucas Brick Facade
- Oragami White SW7636 Painted Fiber Cement Body Siding and Shake
- Extra White Exterior Trim
- 4 over 1 White Windows
- Black Board & Batten Shutters
- Garage with Golf Cart Garage: White Doors with Window Inserts and Hardware
- Black Gutters
- Sod Location: Front and Sides