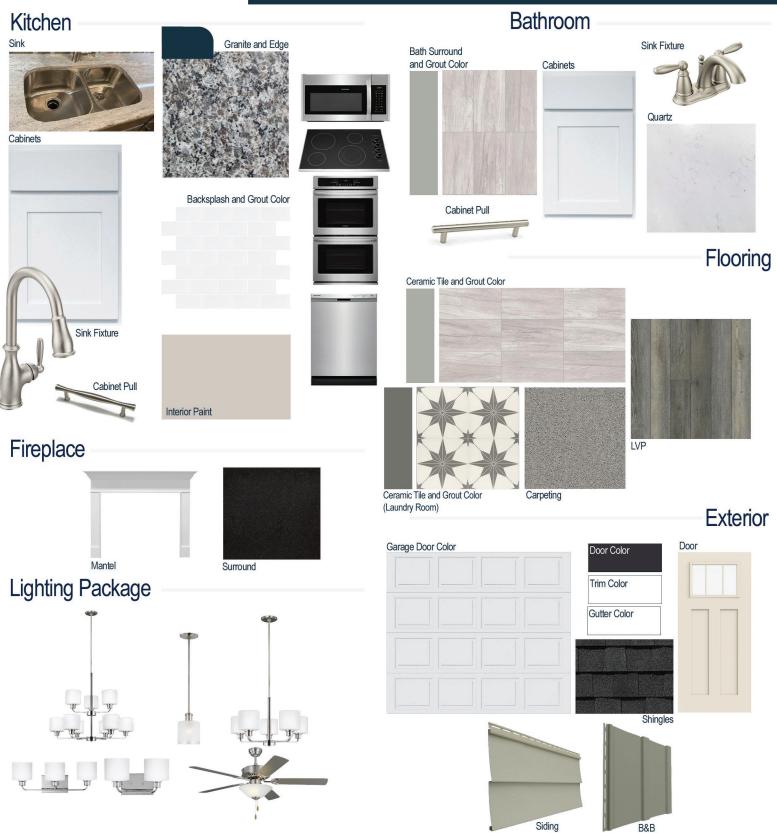

#### **Kitchen Selections:**

- Brushed Nickel Brantford Kitchen Sink Fixture
- Standard SS 50/50 Double Bowl Sink
- White Shaker FP Cabinets
- Brushed Nickel BP9161196195 Pulls
- 1/2 Bullnose Edge New Caledonia Granite Countertops
- 3X6 0190 Arctic White Subway Tiles with 44 Bright White Grout Set in Brick Pattern Backsplash
- Gourmet Kitchen Layout
- Ferguson/Frigidaire
   Stainless Steel Electric Appliances
   (Microwave, Dishwasher, Cooktop, Double Oven)

#### **Bathroom Selections:**

- Niagara Quartz Countertops
- Brushed Nickel Brantford Bath Sink Fixture
- Brushed Nickel BP20576195 Pulls
- LP21 12X24 Staggered with 78 Sterling Silver Grout Ceramic Tile Bath Surrond
- White Shaker FP Cabinets

### **Flooring Selections:**

- Resolute 5" Plus Loft Pine 5047 LVP (Foyer, Great Room, Kitchen, Dining Area)
- LP21 12X24 Staggered with 78 Sterling Silver Grout (Primary Bath and Bath 2) and ME27 12X12 with 60 Dusty Grey (Laundry Room) Ceramic Tiles
- Graceful Finesse Concrete Carpeting

#### **Interior Paint Selections:**

- Primary Interior Color: Agreeable Gray SW7029
- Built-in Cubby/Bench in Hall

#### **Fireplace Selections:**

- · LP Fireplace Option
- Wescott Mantle
- Absolute Black Surround

### **Lighting Selections:**

- Canfield Brushed Nickel Package
- 2 Pendants over Kitchen Island (Model: 6139801-962)
- 4 LED Recess Lights in Great Room

#### **Exterior Selections:**

- Paint Grade Smooth, 3 Lite Craftsman with Domino SW6989 Paint with Matching Transom
- · Moire Black Dimensional Shingles
- Scottish Thistle Vinyl Body Siding
- Quiet Willow Vinyl Body B&B
- White Exterior Trim
- 4 over 1 White Windows
- White Garage Door with Hardware and Window Inserts
- White Gutters
- Sod Locations: Front, Sides, and Partial Rear
- Irrigation in Sodded Locations