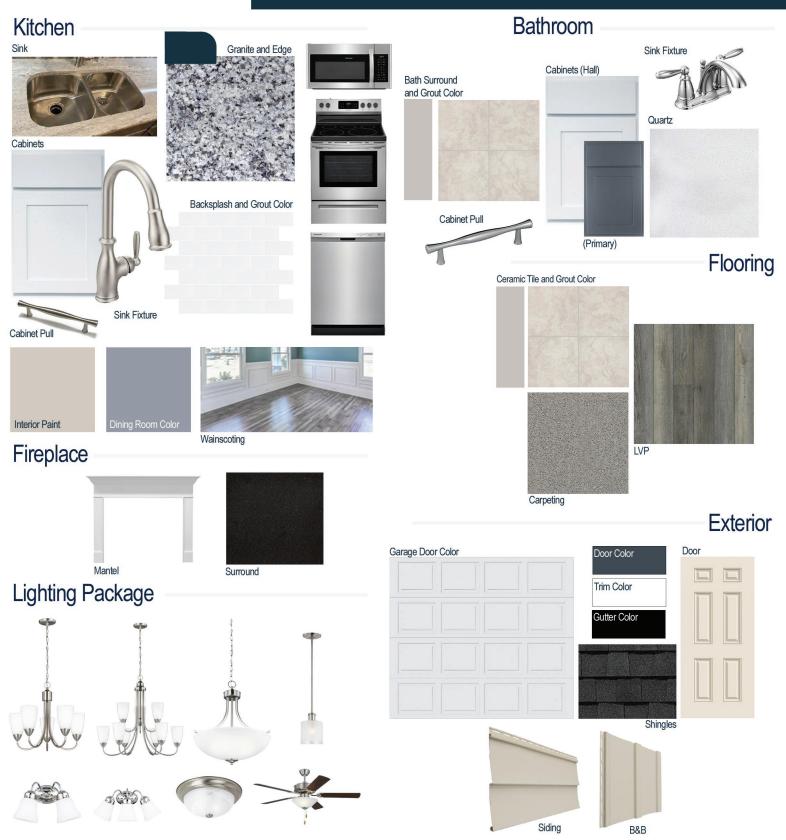

#### **Kitchen Selections:**

- Brushed Nickel Brantford Kitchen Sink Fixture
- Standard SS 50/50 Double Bowl Sink
- White Shaker FP Cabinets
- Brushed Nickle BP9161196195 Pulls
- 1/2 Bullnose Edge Azul Platino Granite Countertops
- 3X6 0190 Arctic White Subway Tiles with 44 Bright White Grout set in Brick Pattern Backsplash
- Ferguson/Frigidaire Stainless Steel Electric Appliances (Microwave, Dishwasher, Range)

#### **Bathroom Selections:**

- Simply White Quartz Countertops
- · Chrome Brantford Bath Sink Fixture
- Chrome BP9161196180 Pulls
- AR04 12X12 with Mink Grout Ceramic Tile Bath Surround
- Outerspace Shaker FP (Primary Bath) and White Shaker FP (Hall Bath) Cabinets

### **Flooring Selections:**

- Resolute 5" Plus Loft Pine 5047 LVP (Foyer, Great Room, Kitchen/Breakfast, Formal Dining Room)
- AR04 12X12 with Mink Grout (Primary Bath, Bath 2, Laundry Room, Powder Room)
  Ceramic Tiles
- Graceful Finesse Concrete Carpeting

#### **Interior Paint Selections:**

- Primary Interior Color: Agreeable Grey SW7029
- Formal Dining Room Color: Software SW7074 (Picture Frame Wainscoting)

#### **Fireplace Selections:**

- NDV36 LP
- Wescott Mantle
- Absolute Black Surround

#### **Lighting Selections:**

- Seville Brushed Nickel Package
- 2 Pendant over Kitchen Bar (Model: 6139801-962)
- 4 LED Recess Lights in Kitchen

#### **Exterior Selections:**

- Paint grade Smooth, 6 Panel Door with Sea Serpent SW7615 Paint with 3/0 Transom
- Moire Black Dimensional Shingles
- Band Sawn Columns with Brackets
- Desert Sand Vinyl Body Siding and B&B
- White Exterior Trim
- 4 over 1 White Windows
- White Door with Window Inserts and Hardware
- Black Gutters
- Sod Location: Front and Sides