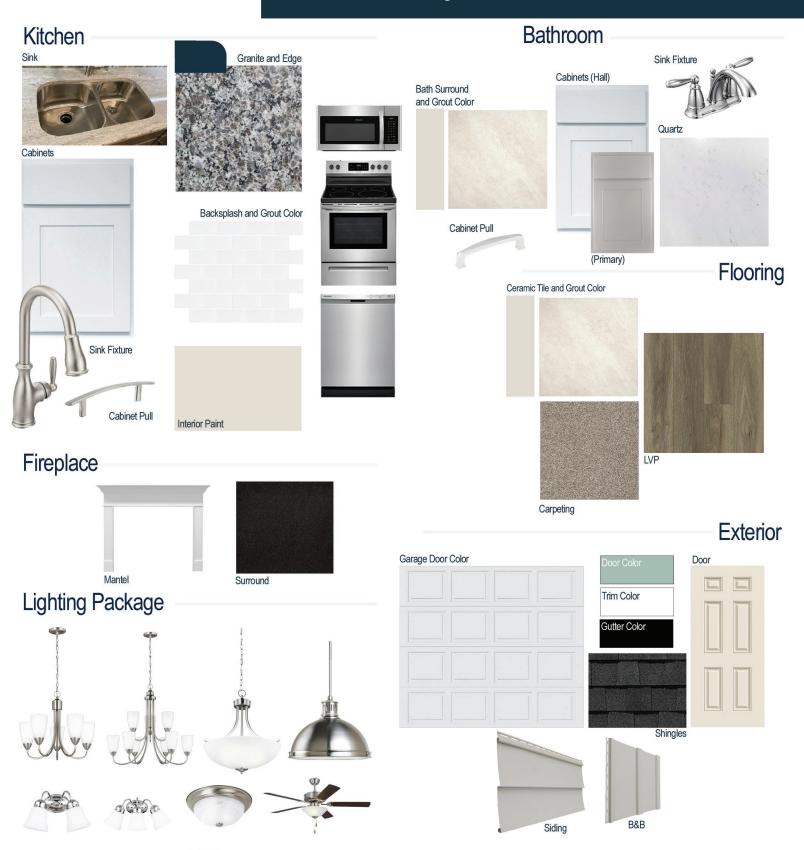

#### **Kitchen Selections:**

- Brushed Nickel Brantford Kitchen Sink Fixture
- Standard SS 50/50 Double Bowl Sink
- White Shaker FP Cabinets
- Brushed Nickle 6501195 Pulls
- 1/2 Bullnose Edge New Caledonia Granite Countertops
- 3X6 0190 Arctic White Subway Tiles with 44 Bright White Grout set in Brick Pattern Backsplash
- Ferguson/Frigidaire Stainless Steel Electric Appliances (Microwave, Dishwasher, Range)

#### **Bathroom Selections:**

- Niagara Quartz Countertops
- · Chrome Brantford Bath Sink Fixture
- Chrome BP81092180 Pulls
- CS22 12X12 with 90 Light Pewter Grout Ceramic Tile Bath Surround
- Platinum Grey Shaker FP (Primary Bath) and White Shaker FP (Hall Bath) Cabinets

#### **Flooring Selections:**

- Resolute 7" Plus Wire Walnut 7040 LVP (Foyer, Great Room, Kitchen, Dining Area)
- CS22 12X12 with 90 Light Pewter Grout (Primary Bath, Bath 2, Laundry Room)
  Ceramic Tiles
- Graceful Finesse Soft Taupe Carpeting

#### **Interior Paint Selections:**

 Primary Interior Color: Agreeable Grey SW7029

#### **Fireplace Selections:**

- NDV36 LP
- Wescott Mantle
- Absolute Black Surround

#### **Lighting Selections:**

- · Seville Brushed Nickel Package
- 2 Pendant over Kitchen Island (Model: 65086-962)
- 4 LED Recess Lights in Kitchen

#### **Exterior Selections:**

- Paint grade Smooth, 6 Panel Door with Hazel SW64 Paint with 5/0 Transom and 2 1/2 Light GBG Sidelights
- Moire Black Dimensional Shingles
- Victorian Grey Vinyl Body Siding and B&B
- White Exterior Trim
- 4 over 1 White Windows
- White Door with Window Inserts and Hardware
- Black Gutters
- Sod Location: Front and Sides