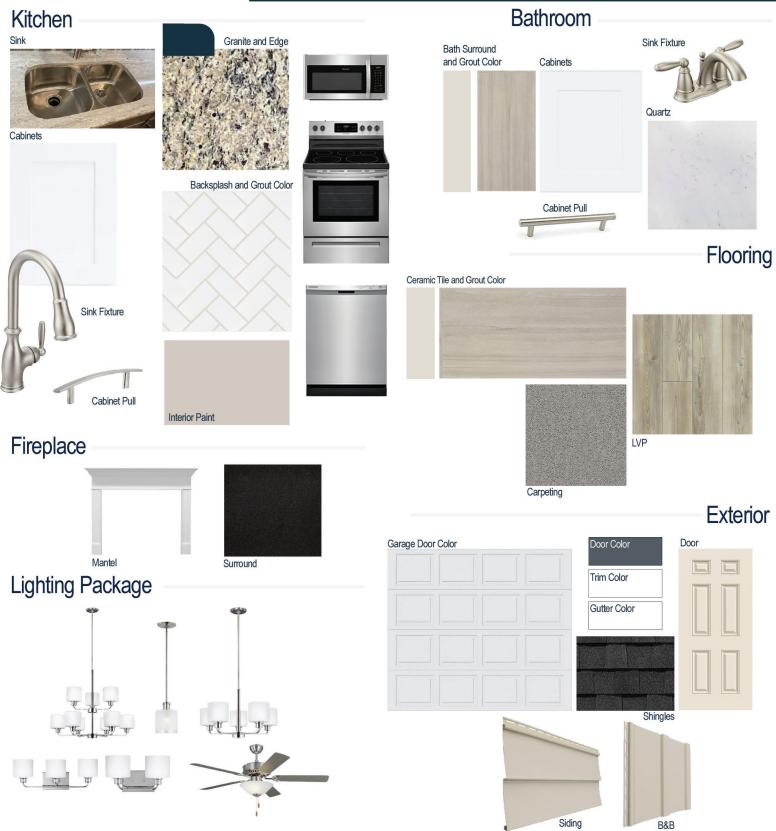

## **Kitchen Selections:**

- Brushed Nickel Brantford Kitchen Sink Fixture
- Stainless Steel 50/50 Sink
- White Shaker FP Cabinets
- Brushed Nickel 6501195 Pulls
- 1/2 Bullnose Edge Santa Cecila Light Granite Countertops
- 3X6 0190 Arctic White Subway Tiles with 90 Light Pewter Grout Set in Herringbone Pattern Backsplash
- Ferguson/Frigidaire
   Stainless Steel Electric Appliances
   (Microwave, Dishwasher, Range)

#### **Bathroom Selections:**

- Niagara Quartz Countertops
- Brushed Nickel Brantford Bath Sink Fixture
- Brushed Nickel BP20576195 Pulls
- AV19 12x24 Staggered w/ 90 Light Pewter Grout Ceramic Tile Bath Surrond
- White Shaker FP Cabinets

## **Flooring Selections:**

- Resolute 7" Plus Cut Pine 1005 LVP (Foyer, Great Room, Kitchen, Dining Area, Flex Room)
- AV19 12X24 Staggered with 90 Light Pewter Grout (Primary Bath, Bath 2, Powder Room, Laundry Room) Ceramic Tiles
- Graceful Finesse Concrete Carpeting

## **Interior Paint Selections:**

- Primary Interior Color: Agreeable Grey SW7029
- · Built-in Bench/Cubby in Mud Room

## **Fireplace Selections:**

- NDV36LP
- Wescott Mantle
- Absolute Black Surround

## **Lighting Selections:**

- Canfield Brushed Nickel Package
- 2 Pendants over Kitchen Island (Model: 6139801-962)
- · 4 LED Recess Lights in Kitchen

## **Exterior Selections:**

- Paint Grade Smooth, 6 Panel Door with Outerspace SW6251 Paint with 4/0 Transom and 1 1/2 Lite GBG Sidelight
- · Rough Sawn Columns with Brackets
- · Moire Black Dimensional Shingles
- Desert Sand Vinyl Body Siding and B&B
- White Exterior Trim
- 4 over 1 White Windows
- 3-Car Garage with White Garage Doors with Window Inserts and Hardware
- White Gutters
- Sod Location: Front and Sides