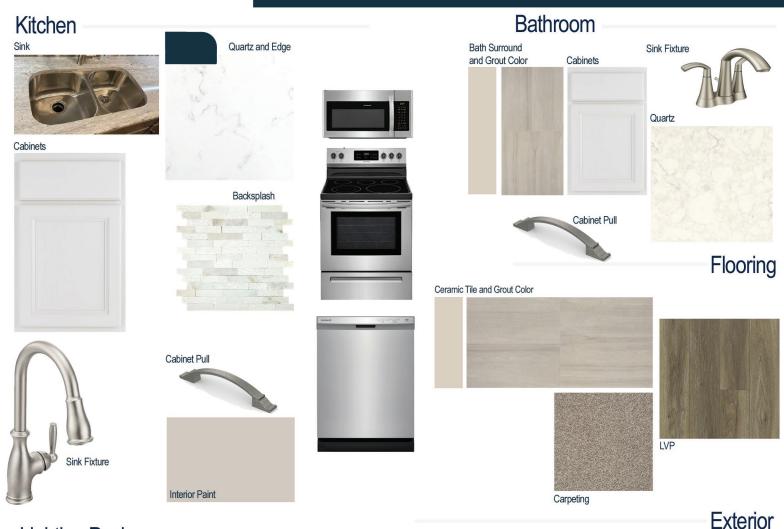

#### **Kitchen Selections:**

- Brushed Nickel Brantford Kitchen Sink Fixture
- Standard SS 50/50 Double Bowl Sink
- White Sussex Cabinets
- Antique Nickel BP20606128-143 Pulls
- 1/2 Bullnose Edge Carrara Retro Quartz Countertops
- Minute Mosaix M103 Daphne White Linear Backsplash
- Ferguson/Frigidaire
   Stainless Steel Electric Appliances
   (Microwave, Dishwasher, Range)

#### **Bathroom Selections:**

- Niagara Quartz Countertops
- Brushed Nickel Brantford Bath Sink Fixture
- Brushed Nickel BP20606128-143 Pulls
- AV18 12x24 w/ Staggered 17 Marble Beige Ceramic Tile Bath Surround
- White Sussex Cabinets

### Flooring Selections:

- Resolute 7" Plus Wire Walnut 7040
   LVP (Foyer, Great Room, Dining Area, Kitchen, Powder Room, Primary Suite)
- AV18 12X24 Staggered with 17 Marble Beige Grout Ceramic Tiles (Primary Bath, Bath 2, Laundry)
- Graceful Finesse Soft Taupe Carpeting

#### **Interior Paint Selections:**

 Primary Interior Color: Agreeable Grey SW7029