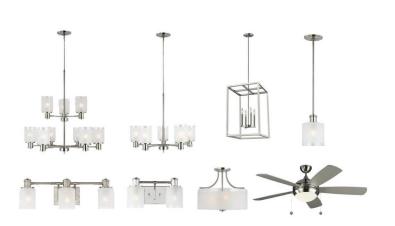

#### **Lighting Selections:**

- Norwood Brushed Nickel Package
- 2 Pendants over Kitchen Island (Model: 6139801-962)
- LED Recess Lights in Kitchen and Great Room (per plan)