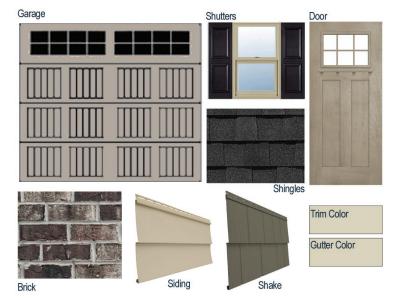

#### **Exterior Selections:**

- Paint Grade Smooth, 6 Light Craftsman with Shelf Door with Balanced Beige SW7037 Paint
- Moire Black Dimensional Shingles
- River Street Brick Facade
- Pebblestone Clay Vinyl Siding
- · Misty Shadow Vinyl Shake
- Desert Sand Exterior Trim
- Black Raised Panel Shutters
- 6 over 6 Tan Windows
- Taupe Garage Door with Hardware and Window Insert
- Desert Sand Gutters
- · Sod in Front, Sides, and Rear