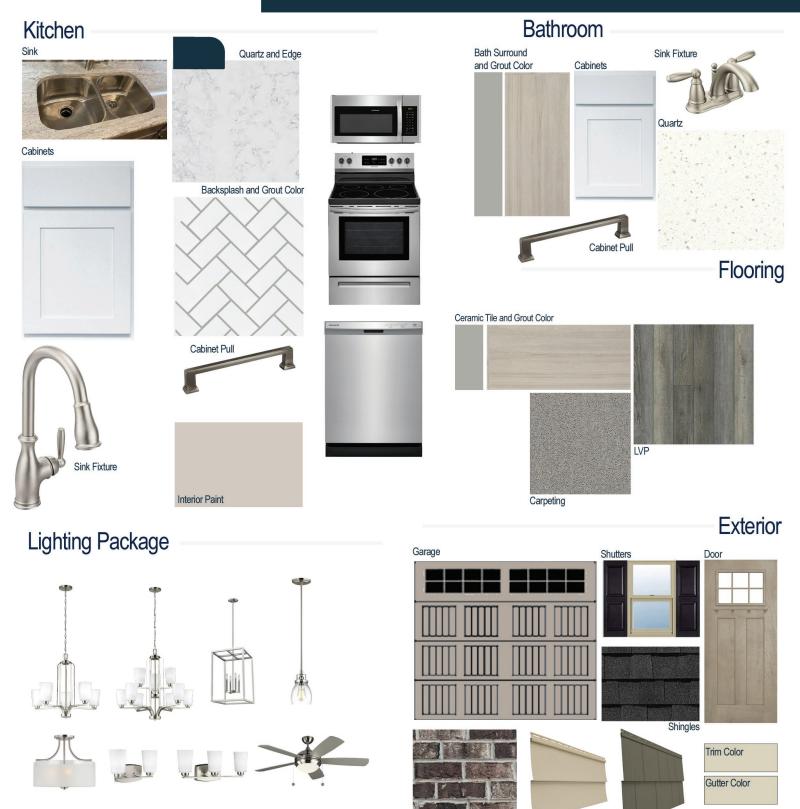

#### **Kitchen Selections:**

- Brushed Nickel Brantford Kitchen Sink Fixture
- Standard SS 50/50 Double Bowl Sink
- White Shaker FP Cabinets
- Antique Nickel BP795128143 Pulls
- 1/2 Bullnose Edge Carrara Cloud Quartz Countertops
- 3X6 0190 Arctic White Subway Tiles with 89 Smoke Grey Grout set in Herringbone Pattern
- Ferguson/Frigidaire
  Stainless Steel Electric Appliances (Microwave, Dishwasher, Range)

## **Bathroom Selections:**

- Simply White Quartz Countertops
- Brushed Nickel Brantford Bath Sink Fixture
- Antique Nickel BP795128143 Pulls
- AV19 12x24 w/ Staggered 78 Sterling Silver Ceramic Tile Bath Surround
- White Shaker FP Cabinets

# **Flooring Selections:**

- Resolute 5" Plus Loft Pine 5047 LVP (Foyer, Great Room, Dining Area, Kitchen, Powder Room, Primary Suite)
- AV19 12X24 Staggered with 78 Sterling Silver Grout Ceramic Tiles (Primary Bath, Bath 2, Laundry)
- Graceful Finesse Concrete Carpeting

#### **Interior Paint Selections:**

 Primary Interior Color: Agreeable Grey SW7029

# **Lighting Selections:**

- Franport Brushed Nickel Package
- 2 Pendants over Kitchen Island (Model: 6114501-962)
- LED Recess Lights in Kitchen and Great Room (per plan)

## **Exterior Selections:**

- Paint Grade Smooth, 6 Light Craftsman with Shelf Door with Balanced Beige SW7037 Paint
- Moire Black Dimensional Shingles
- River Street Brick Facade
- Pebblestone Clay Vinyl Siding
- Misty Shadow Vinyl Shake
- Desert Sand Exterior Trim
- Black Raised Panel Shutters
- 6 over 6 Tan Windows
- Taupe Garage Door with Hardware and Window Insert
- Desert Sand Gutters
- Sod in Front, Sides, and Rear