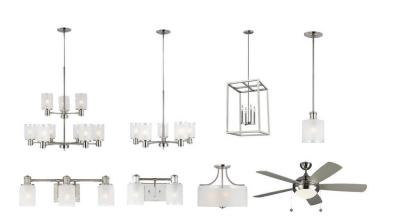

#### **Lighting Selections:**

- Norwood Brushed Nickel Package
- 2 Pendants over Kitchen Island (Model: 6139801-962)
- LED Recess Lights in Kitchen and Great Room (per plan)