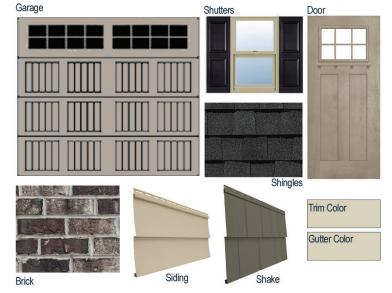

#### **Exterior Selections:**

- Paint Grade Smooth, 6 Light Craftsman with Shelf Door with Balanced Beige SW7037 Paint
- Moire Black Dimensional Shingles
- River Street Brick Facade
- Pebblestone Clay Vinyl Siding
- · Misty Shadow Vinyl Shake
- Desert Sand Exterior Trim
- Black Raised Panel Shutters
- 6 over 6 Tan Windows
- Taupe Garage Door with Hardware and Window Insert
- Desert Sand Gutters
- Sod in Front, Sides, and Rear