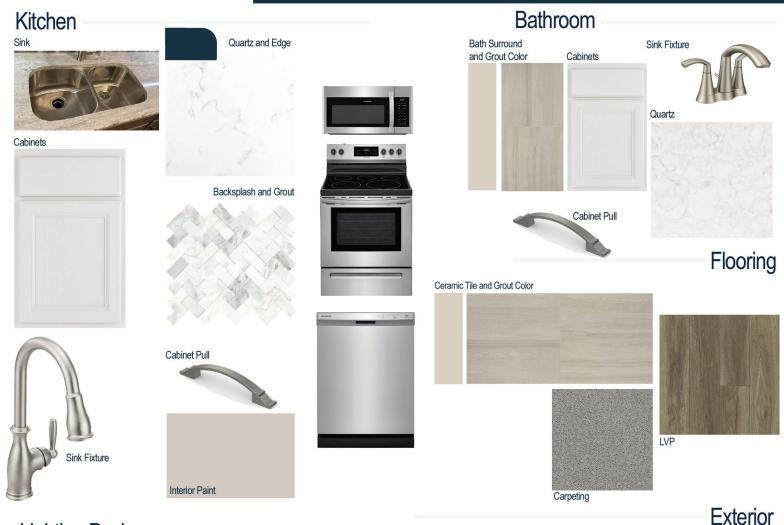

## Lighting Package

\*Products, features, and options are subject to change or substitution, based on availability. Product descriptions, photos, renderings, images, and other information may not accurately represent actual construction. See sales representative for details.

#### **Lighting Selections:**

- Norwood Brushed Nickel Package
- 2 Pendants over Kitchen Island (Model: 6139801-962)
- LED Recess Lights in Kitchen and Great Room (per plan)