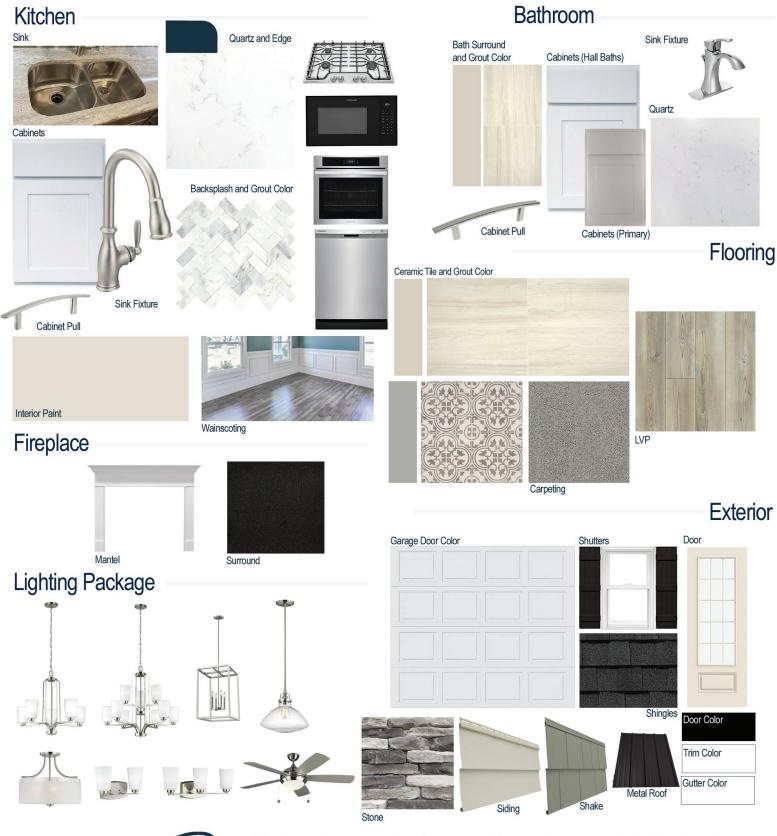

#### **Kitchen Selections:**

- Brushed Nickel Brantford Kitchen Sink Fixture
- Standard SS 50/50 Double Bowl Sink
- White Shaker FP Cabinets
- Brushed Nickel BP65096-195 Pulls
- 1/2 Bullnose Edge Carrara Retro Quartz Countertops
- Minute Mosaix M103 Daphne Herringbone Backsplash
- Gourmet Kitchen Layout
- Ferguson/Frigidaire Natural Gas Stainless Steel Appliances (Dishwasher, Cooktop, Single Wall Oven and Built-in Microwave)

#### **Bathroom Selections:**

- Niagara Quartz Countertops
- Chrome Single Hole Voss Bath Sink Fixture
- Chrome BP65096-180 Pulls
- AV17 12x24 Staggered w/ 17 Marble Beige Grout Ceramic Tile Bath Surround
- Platinum Grey (Primary Bath) and White (Hall Baths) Shaker FP Cabinets

#### **Flooring Selections:**

- Resolute 7" Plus Cut Pine 1005 LVP (Foyer, Great Room, Dining Area, Kitchen)
- AV17 12X24 Staggered with 17 Marble Beige Grout (Primary Bath, Bath 2, Poweder Room) and ME20 12X12 with 78 Sterling Silver Grout (Laundry/Mud Room) Ceramic Tiles
- Graceful Finesse Concrete Carpeting

### Interior Paint Selections:

- Primary Interior Color: Natural Choice SW7011
- Add Wainscot to Foyer
- Built-in Bench/Cubby to Laundry/Mud Room

#### **Fireplace Selections:**

- NDV36 NG
- Wescott Mantle
- Absolute Black Surround

#### **Lighting Selections:**

- Franport Brushed Nickel Package
- 2 Pendants over Kitchen Island (Model: 6514501)
- 4 LED Recess Lights in Kitchen

#### **Exterior Selections:**

- Paint Grade Smooth, 15 Light Over 1 Panel Door with Black Magic SW6991 Paint with 2 matching sidelights
- Moire Black Dimensional Shingles and Matte Black Metal Water Table (per plan)
- Tapered Columns with Stone Base
- Norris Gray Ledgestone Facade
- Sage Vinyl Body Siding
- Quiet Willow Vinyl Shake
- White Exterior Trim
- Black Board & Batten Shutters
- 4 over 4 White Windows
- Golf Cart Garage: White Garage Doors with Window Inserts and Hardware
- White Gutters
- Sod Location: Front, Sides, Partial Rear
- Irrigation in Sodded Locations with Rain Sensor