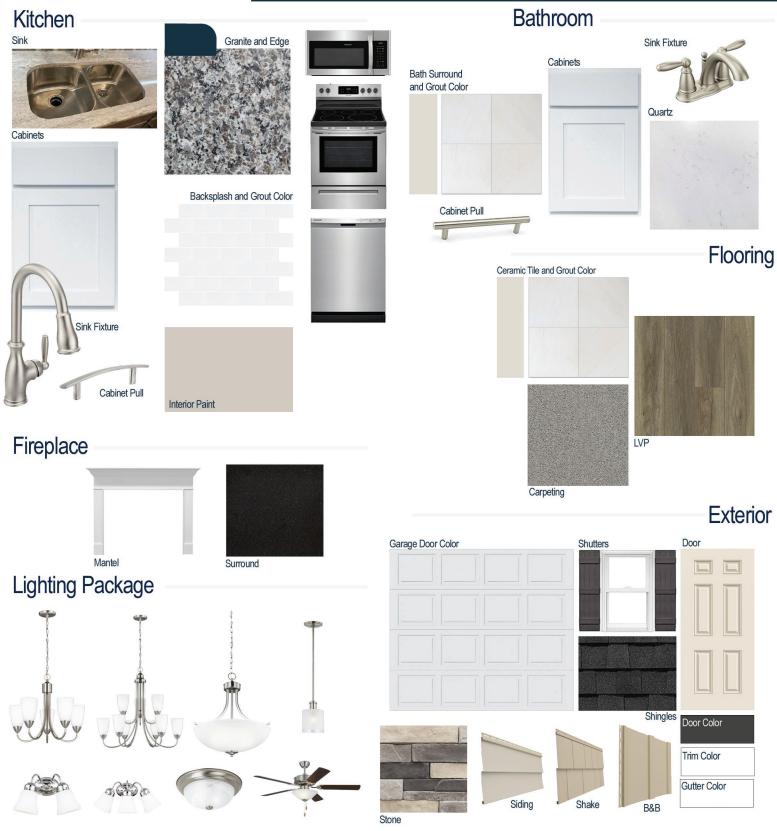

#### Kitchen Selections:

- Brushed Nickel Brantford Kitchen Sink Fixture
- Standard SS 50/50 Double Bowl Sink
- White Shaker FP Cabinets
- Brushed Nickel 6501195 Pulls
- 1/2 Bullnose Edge New Caledonia Granite Countertops
- 3X6 0190 Arctic White Subway Tiles with 44 Bright White Grout Set in Brick Pattern Backsplash
- Ferguson/Frigidaire
   Stainless Steel Electric Appliances
   (Microwave, Dishwasher, Range)

#### **Bathroom Selections:**

- Niagara Quartz Countertops
- Brushed Nickel Brantford Bath Sink Fixture
- Brushed Nickel BP20576195 Pulls
- CG05 12x12 w/ 90 Light Pewter Grout Ceramic Tile Bath Surround
- White Shaker FP Cabinets

### Flooring Selections:

- Resolute 7" Plus Wire Walnut 7040 LVP (Foyer, Great Room, Kitchen/Breakfast, Dining Area, Bath 2, Office/Flex Room, Laundry)
- CG05 12X12 with 90 Light Pewter Grout Ceramic Tiles (Primary Bath)
- Graceful Finesse Soft Taupe Carpeting

#### **Interior Paint Selections:**

- Primary Interior Color: Agreeable Grey SW7029
- Built-in Bench/Cubby in Mud Room (per plan)

## **Fireplace Selections:**

- NDV36LP
- Wescott Mantle
- Absolute Black Surround

#### **Lighting Selections:**

- Seville Brushed Nickel Package
- 2 Pendants over Kitchen Island (Model: 6139801-962)
- 4 LED Recess Lights in Kitchen

#### **Exterior Selections:**

- Paint Grade Smooth, 6 Panel Door with Black Bean SW6006 Paint with 3/0 Transom
- Moire Black Dimensional Shingles
- Shadow Moutain Stack Stone Facade
- Desert Sand Vinyl Body Siding
- Pebblestone Clay Vinyl B&B and Shake
- White Exterior Trim
- 4 over 1 White Windows
- Peppercorn Board & Batten Shutters
- White Garage Door with Window Inserts and Hardware with Work Area
- White Gutters
- Sod Location: Front and Sides