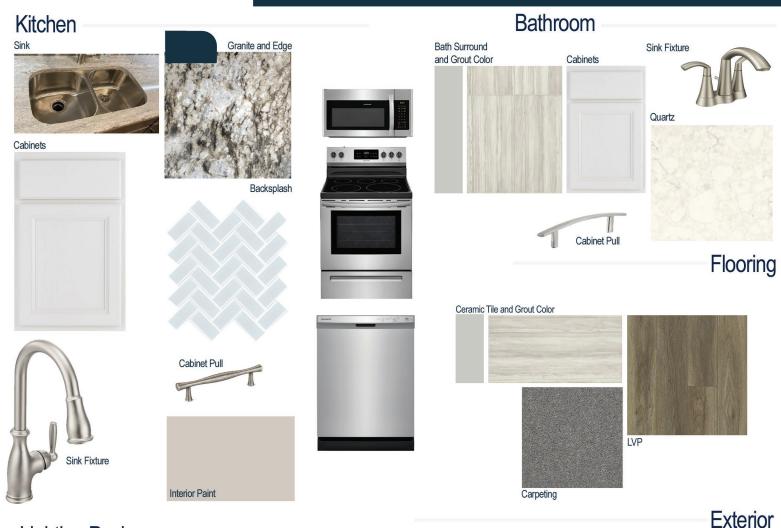

#### **Kitchen Selections:**

- Brushed Nickel Brantford Kitchen Sink Fixture
- Standard SS 50/50 Double Bowl Sink
- White Sussex Cabinets
- Antique Nickel BP9161196142 Pulls
- 1/2 Bullnose Edge Pegasus Blue Granite Countertops
- 3X6 CW01 Ice White Glass Subway Tiles with 44 Bright White Grout set in Herringbone Pattern Backsplash
- Ferguson/Frigidaire
   Stainless Steel Electric Appliances
   (Microwave, Dishwasher, Range)

#### **Bathroom Selections:**

- Niagara Quartz Countertops
- Brushed Nickel Brantford Bath Sink Fixture
- Brushed Nickel BP65096-195 Pulls
- EL32 12x24 w/ Staggered 89 Smoke Grey Ceramic Tile Bath Surround
- Platinum Grey Sussex Cabinets

### **Flooring Selections:**

- Resolute 7" Plus Wire Walnut 7040
   LVP (Foyer, Great Room, Dining Area, Kitchen, Powder Room, Primary Suite)
- EL32 12X24 Staggered with 89 Smoke Grey Grout Ceramic Tiles (Primary Bath, Bath 2, Laundry)
- Graceful Finesse Stone Carpeting