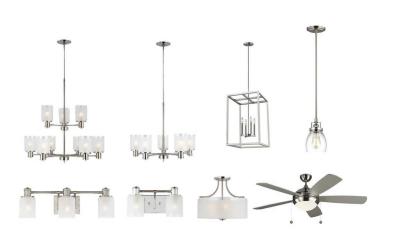

#### **Lighting Selections:**

- Elmwood Brushed Nickel Package
- 2 Pendants over Kitchen Island (Model: 6114501-962)
- LED Recess Lights in Kitchen and Great Room (per plan)