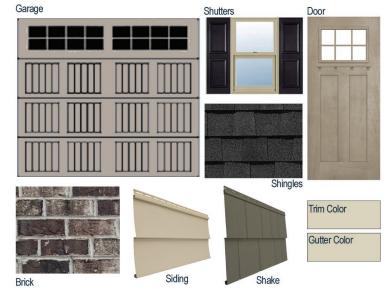

#### **Exterior Selections:**

- Paint Grade Smooth, 6 Light Craftsman with Shelf Door with Balanced Beige SW7037 Paint
- Moire Black Dimensional Shingles
- River Street Brick Facade
- · Pebblestone Clay Vinyl Siding
- · Misty Shadow Vinyl Shake
- Desert Sand Exterior Trim
- Black Raised Panel Shutters
- 6 over 6 Tan Windows
- Taupe Garage Door with Hardware and Window Insert
- Desert Sand Gutters
- Sod in Front, Sides, and Rear