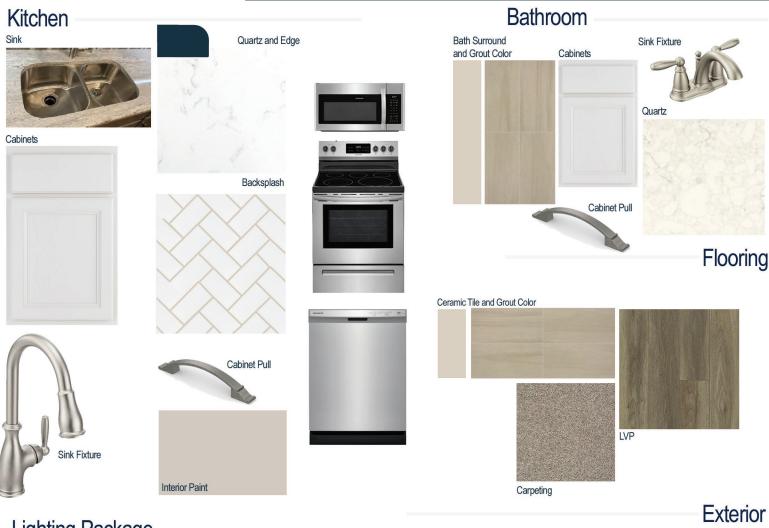

#### **Lighting Selections:**

- Norwood Brushed Nickel Package
- 2 Pendants over Kitchen Island (Model: 6139801-962)
- LED Recess Lights in Kitchen and Great Room (per plan)