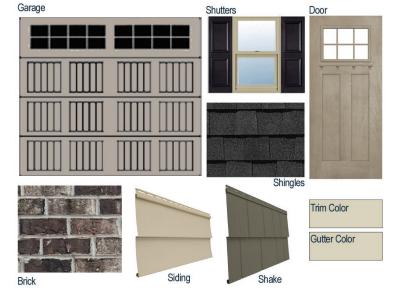

#### **Exterior Selections:**

- Paint Grade Smooth, 6 Light Craftsman with Shelf Door with Balanced Beige SW7037 Paint
- Moire Black Dimensional Shingles
- River Street Brick Facade
- Pebblestone Clay Vinyl Siding
- · Misty Shadow Vinyl Shake
- Desert Sand Exterior Trim
- · Black Raised Panel Shutters
- 6 over 6 Tan Windows
- Taupe Garage Door with Hardware and Window Insert
- Desert Sand Gutters
- Sod in Front, Sides, and Rear