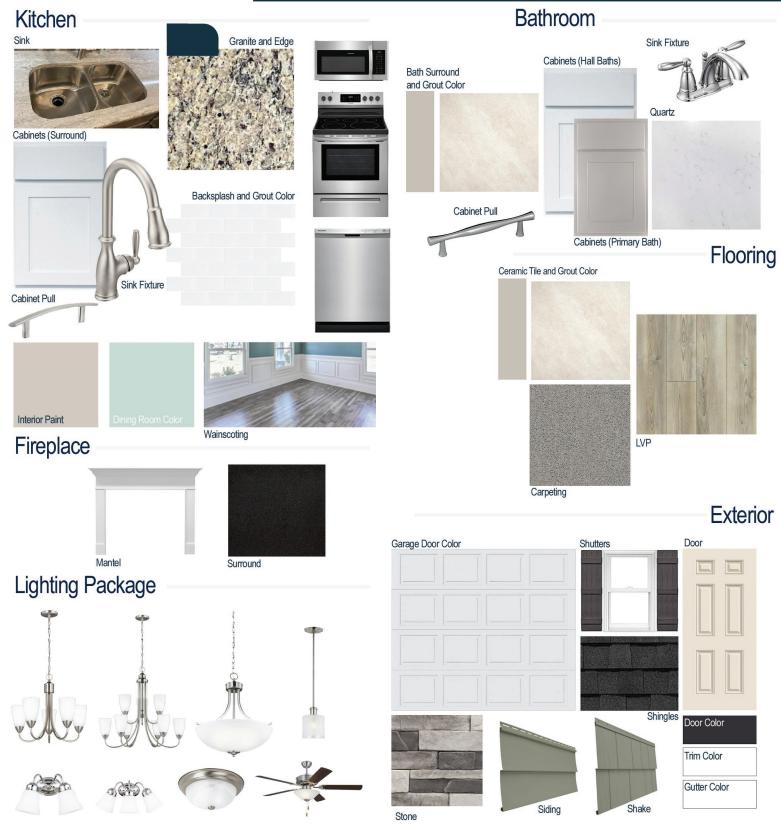

#### **Kitchen Selections:**

- Brushed Nickel Brantford Kitchen Sink Fixture
- Standard SS 50/50 Double Bowl Sink
- · White Shaker FP Cabinets
- Brushed Nickel 6501195 Pulls
- 1/2 Bullnose Edge Santa Cecila Light Granite Countertops
- 3x6 0190 Arctic White with 44 Bright White Grout set in Brick Pattern
- Ferguson/Frigidaire
   Stainless Steel Electric Appliances
   (Microwave, Dishwasher, Range)

#### **Bathroom Selections:**

- Niagara Quartz Countertops
- · Chrome Brantford Bath Sink Fixture
- Chrome BP9161196180 Pulls
- CS22 12x12 with 93 Fossil Grout Ceramic Tile Bath Surrond
- Platinum Grey (Primary) and White (Hall Baths) Shaker FP Cabinets

## **Flooring Selections:**

- Resolute 7" Plus Cut Pine 1005 LVP (Foyer, Kitchen/Breakfast, Formal Dining Room, Great Room)
- CS22 12x12 with 93 Fossil Grout Ceramic Tile (Laundry, Primary Bath, Bath 2 and 3)
- Graceful Finesse Concrete Carpeting

#### **Interior Paint Selections:**

- Primary Interior Color: Agreeable Grey SW7029)
- Formal Dining Room Color: Quietude SW6212 (Picture Frame Wainscoting)

### **Fireplace Selctions:**

- NDV36 LP
- Wescott Mantel
- Absolute Black Surround

## **Lighting Selections:**

- Seville Brushed Nickel Package
- 2 Pendants over Kitchen Island (Model: 6139801-962)
- 4 LED Recess Lights in Kitchen

### **Exterior Selections:**

- Paint Grade Smooth, 6 Panel Door with Domino SW6989 Paint with 4/0 Transom and 1 1/2 Light GBG Sidelight
- Moire Black Dimensional Shingles
- · Tapered Columns with Stone Base
- Norris Gray Stack Stone Facade
- Quiet Willow Vinyl Body Siding and Shake
- Peppercorn Board & Batten Shutters
- White Exterior Trim
- 4 over 1 White Windows
- White Garage Door with Window Inserts and Hardware
- White Gutters
- · Sod Location: Front and Sides