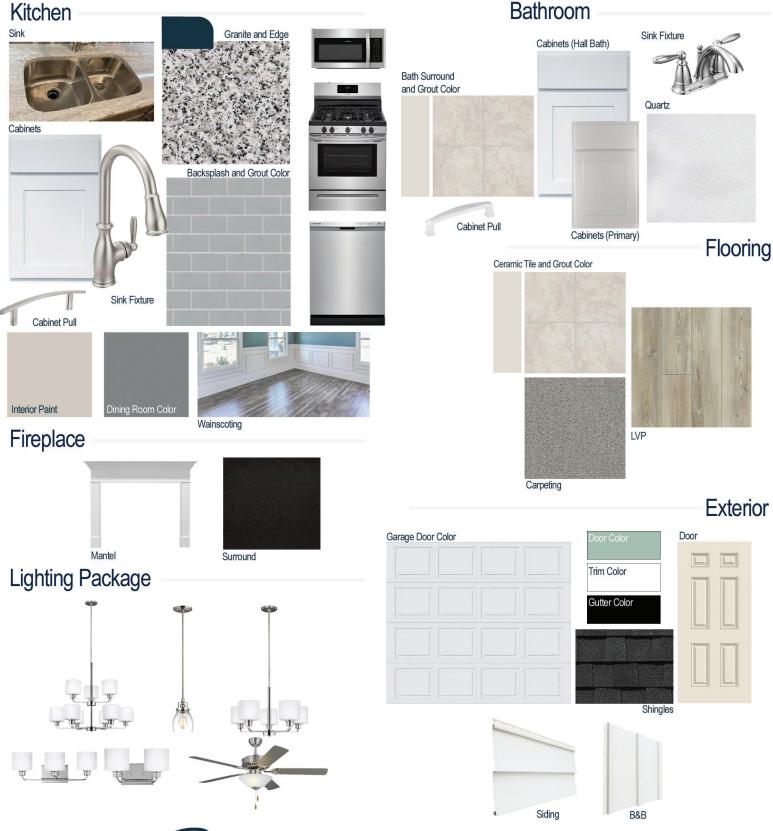

#### **Kitchen Selections:**

- Brushed Nickel Brantford Kitchen Sink Fixture
- Standard SS 50/50 Double Bowl Sink
- White Shaker FP Cabinets
- Brushed Nickel 6501195 Pulls
- 1/2 Bullnose Edge Luna Pearl Granite Countertops
- 3X6 114 Desert Grey Subway Tiles with 89 Smoke Grey Grout Set in Brick Pattern Backsplash
- Ferguson/Frigidaire Stainless Steel Natural Gas Appliances (Microwave, Dishwasher, Range)

#### **Bathroom Selections:**

- Simply White Quartz Countertops
- Chrome Brantford Bath Sink Fixture
- Brushed Nickel BP81092180 Pulls
- AR04 12x12 w/ 90 Light Pewter Grout Ceramic Tile Bath Surrond
- Silver Grey (Primary Bath) and White (Hall Bath) Shaker FP Cabinets

#### **Flooring Selections:**

- Resolute 7" Plus Cut Pine 1005 LVP (Foyer, Great Room, Kitchen/Breakfast, Formal Dining Room)
- AR04 12X12 with 90 Light Pewter Grout Ceramic Tiles (Laundry Room, Primary Bath, Bath 2, Powder Room)
- Graceful Concrete Carpeting

#### **Interior Paint Selections:**

- Primary Interior Color: Agreeable Grey SW7029
- Formal Dining Room Color: Cityscape SW7076 (Picture Frame Wainscoting)

#### **Fireplace Selections:**

- NDV36 NG
- Wescott Mantle
- Absolute Black Surround

#### **Lighting Selections:**

- Canfield Brushed Nickel Package
- 2 Pendants over Kitchen Bar (Model: 6114501-962)
- 4 LED Recess Lights in Kitchen

#### **Exterior Selections:**

- Paint Grade Smooth, 6 Panel Door with Hazel SW6471 Paint with 3/0 Transom
- Moire Black Dimensional Shingles
- Band Sawn Columns with Brackets
- White Vinyl Body Siding and B&B
- White Exterior Trim
- 4 over 1 White Windows
- White Garage Door with Window
  Inserts and Hardware
- Black Gutters
- Sod Location: Front and Sides