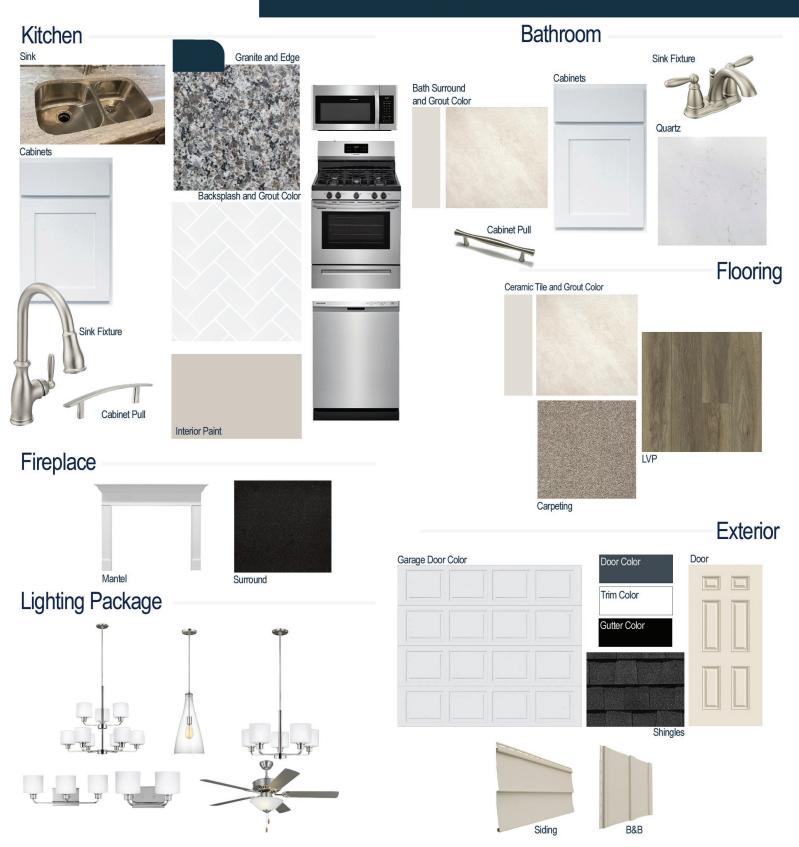

#### **Kitchen Selections:**

- Brushed Nickel Brantford Kitchen Sink Fixture
- Standard SS 50/50 Double Bowl Sink
- White Shaker FP Cabinets
- Brushed Nickel 6501195 Pulls
- 1/2 Bullnose Edge New Caledonia Granite Countertops
- 3X6 0190 Arctic White Subway Tiles with 44 Bright White Grout Set in Herringbone Pattern Backsplash
- Ferguson/Frigidaire
   Stainless Steel Natural Gas Appliances
   (Microwave, Dishwasher, Range)

#### **Bathroom Selections:**

- Niagara Quartz Countertops
- Brushed Nickel Brantford Bath Sink Fixture
- Brushed Nickel BP9161196195 Pulls
- CS22 12X12 with 90 Light Pewter Grout Ceramic Tile Bath Surround
- Shaker FP Cabinets

### **Flooring Selections:**

- Resolute 7" Plus Wire Walnut 7040 LVP (Foyer, Great Room, Kitchen, Dining Area)
- CS22 12X12 with 90 Light Pewter Grout Ceramic Tiles (Laundry Room, Primary Bath, Bath 2, Powder Room)
- · Graceful Finesse Soft Taupe Carpeting

#### **Interior Paint Selections:**

 Primary Interior Color: Agreeable Grey SW7029

### **Fireplace Selections:**

- NDV36 NG
- Wescott Mantle
- Absolute Black Surround

### **Lighting Selections:**

- · Canfield Brushed Nickel Package
- 2 Pendants over Kitchen Bar (Model: 6537001-962)
- 4 LED Recess Lights in Kitchen

#### **Exterior Selections:**

- Paint Grade Smooth, 6 Panel Door with Sea Serpent SW7615 Paint with 5/0 Transom and 2 1/2 Light GBG Sidelights
- Moire Black Dimensional Shingles
- Band Sawn Columns with Brackets
- Desert Sand Vinyl Body Siding and B&B
- White Exterior Trim
- 4 over 1 White Windows
- 3-Car Garage: White Garage Doors with Window Inserts and Hardware
- Black Gutters
- Sod Location: Front and Sides