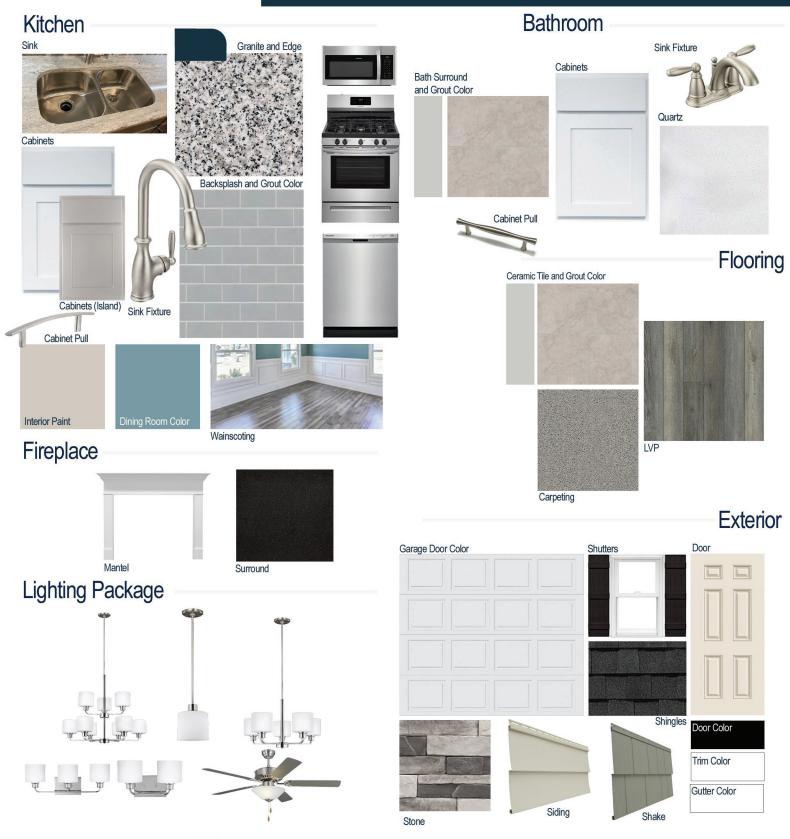

#### **Kitchen Selections:**

- Brushed Nickel Brantford Kitchen Sink Fixture
- Standard SS 50/50 Double Bowl Sink
- White (Surround) and Silver Grey (Island) Shaker FP Cabinets
- Brushed Nickel 6501195 Pulls
- 1/2 Bullnose Edge Luna Pearl Granite Countertops
- 3X6 114 Desert Grey Subway Tiles with 89 Smoke Grey Grout Set in Brick Pattern Backsplash
- Ferguson/Frigidaire Stainless Steel Natural Gas Appliances (Microwave, Dishwasher, Range)

#### **Bathroom Selections:**

- Simply White Quartz Countertops
- Brushed Nickel Brantford Bath Sink Fixture
- Brushed Nickel BP9161196195 Pulls
- AR05 12X12 with 89 Smoke Grey Grout Ceramic Tile Bath Surround
- Shaker FP Cabinets

#### **Flooring Selections:**

- Resolute 5" Plus Loft Pine 5047 LVP (Foyer, Great Room, Kitchen/Breakfast Area, Formal Dining Room)
- AR05 12X12 with 89 Smoke Grey Grout Ceramic Tiles (Laundry Room, Primary Bath, Bath 2, Powder Room)
- Graceful Finesse Concrete Carpeting

#### **Interior Paint Selections:**

- Primary Interior Color: Agreeable Grey SW7029
- Formal Dining Room Color: Moody Blue SW6221 (Picture Frame Wainscoting)

#### **Fireplace Selections:**

- NDV36 NG
- Wescott Mantle
- Absolute Black Surround

#### **Lighting Selections:**

- Canfield Brushed Nickel Package
- 2 Pendants over Kitchen Island (Model: 6128801-962)
- 4 LED Recess Lights in Kitchen

#### **Exterior Selections:**

- Paint Grade Smooth, 6 Panel Door with Black Magic SW6991 Paint with 5/0 Transom and 2 1/2 Light GBG Sidelights
- Moire Black Dimensional Shingles
- Tapered Columns with Stone Base
- Norris Grey Stack Stone Facade
- Sage Vinyl Body Siding
- Quiet Willow Vinyl B&B
- White Exterior Trim
- 4 over 4 White Windows
- Black Board & Batten Shutters
- White Garage Door with Window Inserts and Hardware with Work/ Storage Area
- White Gutters
- Sod Location: Front and Sides