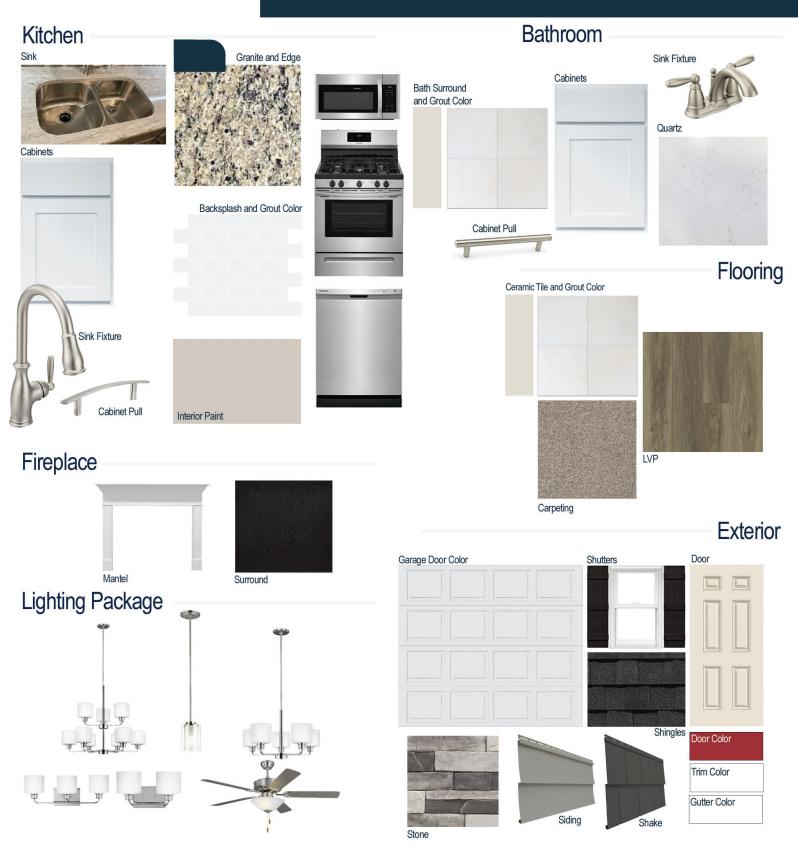

#### **Kitchen Selections:**

- Brushed Nickel Brantford Kitchen Sink Fixture
- Standard SS 50/50 Double Bowl Sink
- White Shaker FP Cabinets
- Brushed Nickel 6501195 Pulls
- 1/2 Bullnose Edge Santa Cecila Light Granite Countertops
- 3X6 0190 Arctic White Subway Tiles with 44 Bright White Grout Set in Herringbone Pattern Backsplash
- Ferguson/Frigidaire
   Stainless Steel Natural Gas Appliances
   (Microwave, Dishwasher, Range)

#### **Bathroom Selections:**

- Niagara Quartz Countertops
- Brushed Nickel Brantford Bath Sink Fixture
- Brushed Nickel BP20576195 Pulls
- CG05 12X12 with 90 Light Pewter Grout Ceramic Tile Bath Surround
- White Shaker FP Cabinets

### **Flooring Selections:**

- Resolute 7" Plus Wire Walnut 7040 LVP (Foyer, Great Room, Kitchen, Dining Area)
- CG05 12X12 with 90 Light Pewter Grout Ceramic Tiles (Laundry Room, Primary Bath, Bath 2, Powder Room)
- Graceful Finesse Soft Taupe Carpeting

#### **Interior Paint Selections:**

- Primary Interior Color: Agreeable Grey SW7029
- Built-in Bench/Cubby in Laundry/Mud Room

### **Fireplace Selections:**

- NDV36 NG
- Wescott Mantle
- Absolute Black Surround

### **Lighting Selections:**

- Canfield Brushed Nickel Package
- 2 Pendants over Kitchen Island (Model: 6137301-962)
- 4 LED Recess Lights in Kitchen

#### **Exterior Selections:**

- Paint Grade Smooth, 6 Panel Door with Poinsettia SW6594 Paint with 5/0 Transom and 2 1/2 Light GBG Sidelights
- Moire Black Dimensional Shingles
- Tapered Columns with Stone Base
- Norris Gray Stack Stone Facade
- Deep Granite Vinyl Body Siding
- Deep Cavern Vinyl Shake
- White Exterior Trim
- 4 over 4 White Windows
- Black Board & Batten Shutters
- White Garage Door with Window Inserts and Hardware
- White Gutters
- Sod Location: Front and Sides