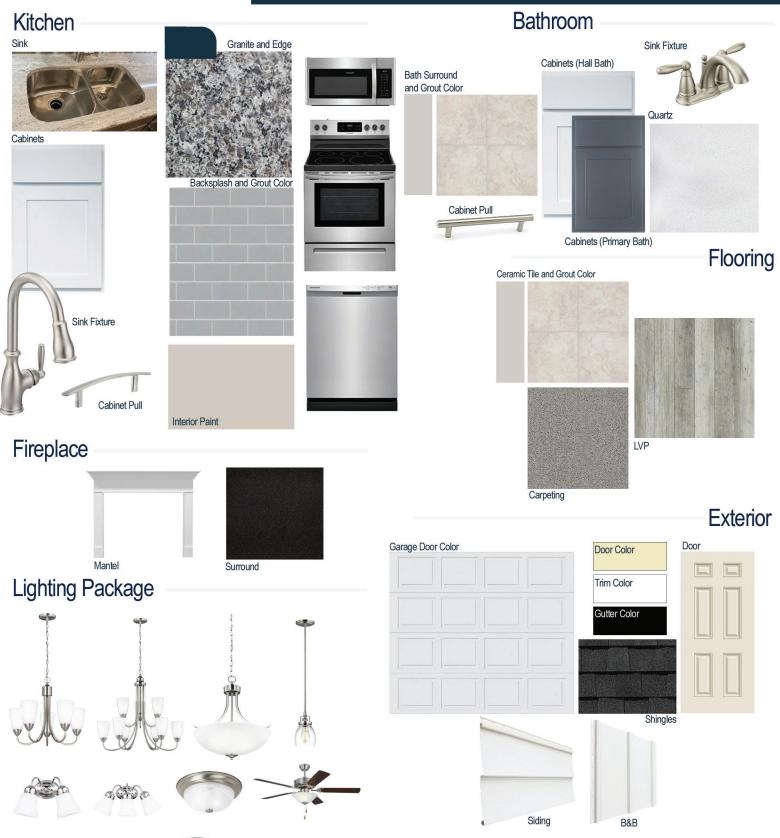

#### **Kitchen Selections:**

- Brushed Nickel Brantford Kitchen Sink Fixture
- Standard Stainless Steel 50/50 Double Bowl Sink
- White Shaker FP Cabinets
- Brushed Nickel 6501195 Pulls
- 1/2 Bullnose Edge New Caledonia Granite Countertops
- 3X6 114 Desert Grey Subway Tiles with 89 Smoke Grey Grout Set in Brick Pattern Backsplash
- Ferguson/Frigidaire
   Stainless Steel Electric Appliances
   (Microwave, Dishwasher, Range)

#### **Bathroom Selections:**

- Simply White Quartz Countertops
- Brushed Nickel Brantford Bath Sink Fixture
- Brushed Nickel BP20576195 Pulls
- AR04 12x12 w/ 09 Frosty Grout Ceramic Tile Bath Surround
- Outerspace (Primary Bath) and White (Hall Bath) Shaker FP Cabinets

## **Flooring Selections:**

- Resolute 5" Plus Distinct Pine LVP (Foyer, Great Room, Kitchen, Dining Area)
- AR04 12x12 w/ 09 Frosty Grout (Laundry, Primary Bath, Bath 2, Powder Room)
- Graceful Finesse Concrete Carpeting

## **Fireplace Selections:**

- NDV36 LP
- Wescott Mantle
- Absolute Black Surround

### **Lighting Selections:**

- Seville Brushed Nickel Package
- 2 Pendants over Kitchen Island (Model: 6114501-962)
- · 4 LED Recess Lights in Kitchen

#### **Exterior Selections:**

- Paint Grade Smooth, 6 Panel Door with Pineapple Cream SW1668 Paint with 5/0 Transom and 2 1/2 Light GBG Sidelights
- · Moire Black Dimensional Shingles
- White Vinyl Body Siding and B&B
- White Exterior Trim
- 4 over 1 White Windows
- White Garage Door with Window Inserts or Hardware
- Black Gutters
- Sod Location: Front and Sides