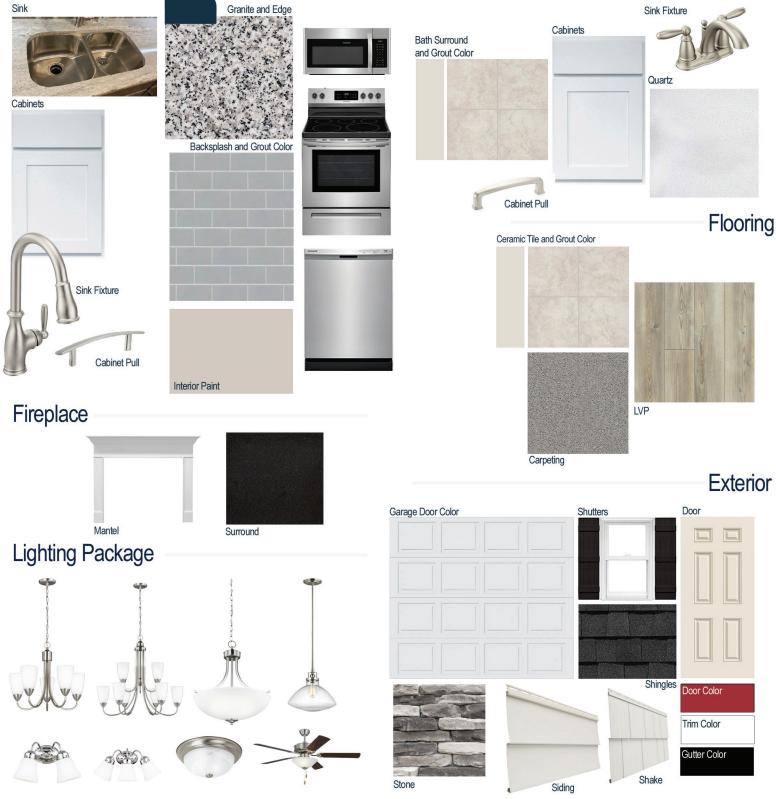

#### **Kitchen Selections:**

- Brushed Nickel Brantford Kitchen Sink Fixture
- Standard Stainless Steel 50/50 Double Bowl Sink
- White Shaker FP Cabinets
- Brushed Nickel 6501195 Pulls
- 1/2 Bullnose Edge Luna Pearl Granite Countertops
- 3X6 0190 Arctic White Subway Tiles with 44 Bright White Grout Set in Brick Pattern Backsplash
- Ferguson/Frigidaire Stainless Steel Electric Appliances (Microwave, Dishwasher, Range)

#### **Bathroom Selections:**

- Simply White Quartz Countertops
- Brushed Nickel Brantford Bath Sink Fixture
- Brushed Nickel BP81092195 Pulls
- AR04 12x12 w/ 90 Light Pewter Grout Ceramic Tile Bath Surround
- White Shaker FP Cabinets

#### **Flooring Selections:**

- Resolute 7" Plus Cut Pine 1005 LVP (Foyer, Great Room, Kitchen, Dining Area)
- AR04 12x12 w/ 90 Light Pewter Grout (Laundry, Primary Bath, Bath 2, Powder Room)
- Graceful Finesse Concrete Carpeting

#### **Interior Paint Selections:**

 Primary Interior Color: Agreeable Gray SW7029

#### **Fireplace Selections:**

- NDV36 LP
- Wescott Mantle
- Absolute Black Surround

#### **Lighting Selections:**

- Seville Brushed Nickel Package
- 2 Pendants over Kitchen Bar (Model: 6514501-962)
- 4 LED Recess Lights in Kitchen

#### **Exterior Selections:**

- Paint Grade Smooth, 6 Panel Door with Poinsettia SW6594 Paint with 5/0 Transom and 2 1/2 Light GBG Sidelights
- Moire Black Dimensional Shingles
- Tapered Columns with Stone Base
- Cameo Vinyl Body Siding and Shake
- Norris Gray Ledgestone Facade
- White Exterior Trim
- 4 over 1 White Windows
- Peppercorn Board & Batten Shutters
- 3-Car Garage: White Garage Doors with Window Inserts or Hardware
- Black Gutters
- Sod Location: Front and Sides