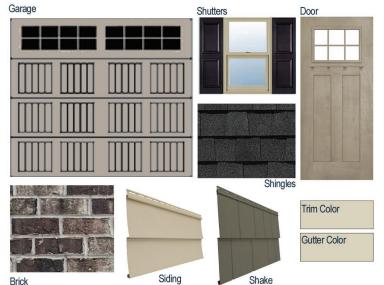

#### **Exterior Selections:**

- Paint Grade Smooth, 6 Light Craftsman with Shelf Door with Balanced Beige SW7037 Paint
- Moire Black Dimensional Shingles
- River Street Brick Facade
- · Pebblestone Clay Vinyl Siding
- · Misty Shadow Vinyl Shake
- Desert Sand Exterior Trim
- Black Raised Panel Shutters
- 6 over 6 Tan Windows
- Taupe Garage Door with Hardware and Window Insert
- Desert Sand Gutters
- Sod in Front, Sides, and Rear