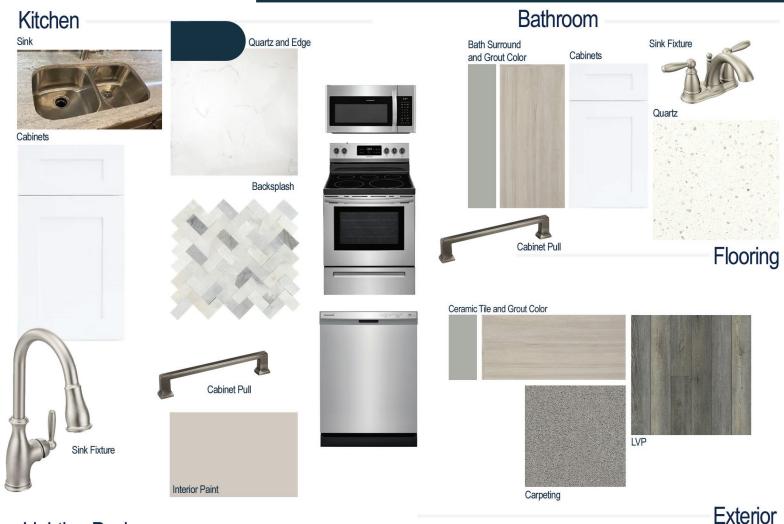

#### **Kitchen Selections:**

- Brushed Nickel Brantford Kitchen Sink Fixture
- Standard SS 50/50 Double Bowl Sink
- Seattle Snow Cabinets
- Antique Nickel BP795128143 Pulls
- 1/2 Bullnose Edge Ventisca Quartz Countertops
- Minute Mosaix M048 Stomry Mist Herringbone Backsplash
- Ferguson/Frigidaire
  Stainless Steel Electric Appliances
  (Microwave Model: FFMV1846VS
  Dishwasher Model: FFCD2418US
  Range/Cooktop Model: FFEF3054TS)

#### **Bathroom Selections:**

- Simply White Quartz Countertops
- Brushed Nickel Brantford Bath Sink Fixture
- Antique Nickel BP795128143 Pulls
- AV19 12x24 w/ Staggered 78 Sterling Silver Ceramic Tile Bath Surrond
- Seattle Snow Cabinets

### Flooring Selections:

- Resolute 5" Plus Loft Pine 5047 LVP (Foyer, Great Room, Dining Area, Kitchen, Powder Room, Primary Suite)
- AV19 12X24 Staggered with 78 Sterling Silver Grout Ceramic Tiles (Primary Bath, Bath 2, Laundry)
- · Graceful Finesse Concrete Carpeting

#### **Interior Paint Selections:**

 Primary Interior Color: Agreeable Grey SW7029