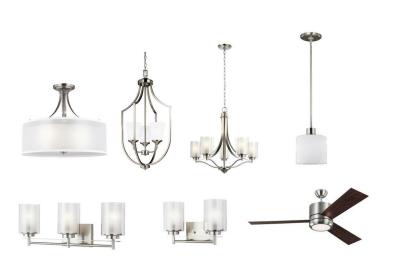

### **Lighting Selections:**

- Elmwood Brushed Nickel Package
- 2 Pendants over Kitchen Island (Model: 6128801-962)
- LED Recess Lights in Kitchen and Great Room (per plan)