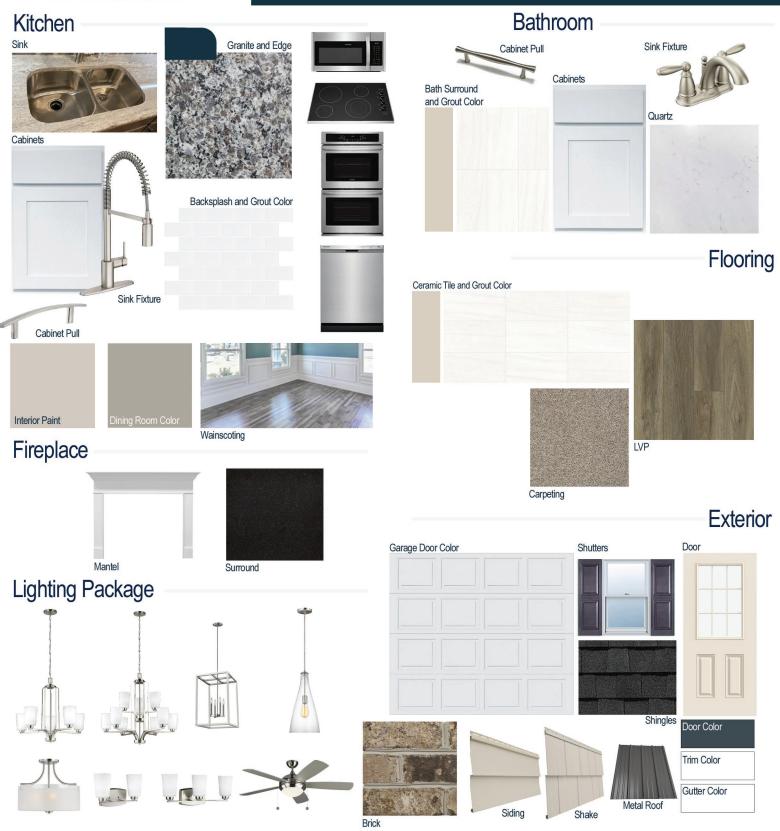

#### Kitchen Selections:

- Brushed Nickel ALIGN 5923 Kitchen Sink Fixture
- Standard SS 50/50 Double Bowl Sink
- Shaker FP White Cabinets
- Brushed Nickel 6501195 Pulls
- 1/2 Bullnose Edge New Caledonia Granite Countertops
- 3X6 0190 Arctic White Subway Tiles with 44 Bright White Grout Set in Brick Pattern Backsplash
- Gourmet Kitchen Layout
- Ferguson/Frigidaire
   Stainless Steel Electric Appliances
   (Microwave Model: FFMV1846VS
   Dishwasher Model: FFCD2418US
   Range/Cooktop Model: FFEC3025US
   Double Ovens Model: FFET3026TS)

#### **Bathroom Selections:**

- Niagara Quartz Countertops
- Brushed Nickel Brantford Bath Sink Fixture
- Brushed Nickel BP9161196195 Pulls
- LP19 12x24 Staggered w/ 17 Marble Beige Grout Ceramic Tile Bath Surrond
- Shaker FP White Cabinets

## **Flooring Selections:**

- Resolute 7" Plus Wire Walnut 7040 LVP (Foyer, Great Room, Flex Room, Kitchen and Breakfast, Carolina Room)
- LP19 12X24 Staggered with 17 Marble Beige Grout (Primary Bath, Bath 2, Laundry Room) Ceramic Tiles
- Graceful Finesse Soft Taupe Carpeting

#### **Interior Paint Selections:**

- Primary Interior Color: Agreeable Grey SW7029
- Flex Room Color: Dorian Grey SW7017 (Picture Frame Wainscoting and Coffered Ceiling. Add Wainscotting to Foyer)

### **Fireplace Selections:**

- NDV36 LP
- Wescott Mantle
- Steel Grey Surround

### **Lighting Selections:**

- Franport Brushed Nickel Package
- 2 Pendants over Kitchen Bar (Model: 6537001-962)
- 4 LED Recess Lights in Kitchen
- 4 LED Recess Lights in Great Room

#### **Exterior Selections:**

- Paint Grade Smooth, 684FG78 3/0X6/0
  9 Light Over 2 Panel Door with Sea Serpent SW7615 Paint
- Moire Black Dimensional Shingles and Dark Bronze Metal Roof (per plan)
- Morning Smoke Brick Facade
- Desert Sand Vinyl Siding and Shake
- White Exterior Trim
- Peppercorn Raised Panel Shutters
- 6 over 6 White Windows
- White Garage Door with Window Inserts and Hardware
- White Gutters
- · Sod in Front, Side, and Partial Rear
- Irrigation with Rain Sensor