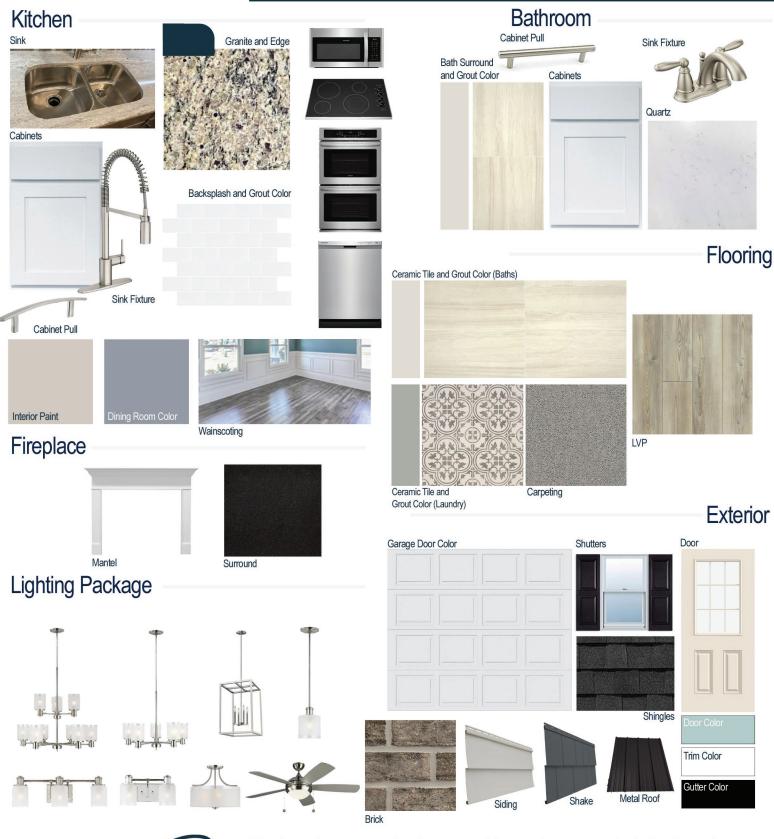

### **Kitchen Selections:**

- Brushed Nickel ALIGN 5923 Kitchen Sink Fixture
- Standard SS 50/50 Double Bowl Sink
- Shaker FP White Cabinets
- Brushed Nickel 6501195 Pulls
- 1/2 Bullnose Edge Santa Cecila Light Granite Countertops
- 3X6 0190 Arctic White Subway Tiles with 44 Bright White Grout Set in Brick Pattern Backsplash
- Gourmet Kitchen Layout
- Ferguson/Frigidaire Stainless Steel Electric Appliances (Microwave Model: FFMV1846VS Dishwasher Model: FFCD2418US Range/Cooktop Model: FFEC3025US Double Ovens Model: FFET3026TS)

### **Bathroom Selections:**

- Niagara Quartz Countertops
- Brushed Nickel Brantford Bath Sink Fixture
- Brushed Nickel BP20576195 Pulls
- AV17 12x24 Staggered w/ 90 Light Pewter Grout Ceramic Tile Bath Surrond
- Shaker FP White Cabinets

### **Flooring Selections:**

- Resolute 7" Plus Cut Pine 1005 LVP (Foyer, Great Room, Flex Room, Kitchen and Breakfast, Carolina Room)
- AV17 12X24 Staggered with 90 Light Pewter Grout (Primary Bath, Bath 2) and ME30 12x12 with 78 Sterling Silver Grout (Laundry Room) Ceramic Tiles
- Graceful Finesse Concrete Carpeting

#### **Interior Paint Selections:**

- Primary Interior Color: Agreeable Grey SW7029
- Flex Room Color: Software SW7074 (Picture Frame Wainscoting and Coffered Ceiling. Add Wainscotting to Foyer)

#### **Fireplace Selections:**

- NDV36 LP
- Wescott Mantle
- Steel Grey Surround

### **Lighting Selections:**

- Norwood Brushed Nickel Package
- 2 Pendants over Kitchen Bar (Model: 6139801-962)
- 4 LED Recess Lights in Kitchen
- 4 LED Recess Lights in Great Room

### **Exterior Selections:**

- Paint Grade Smooth, 684FG78 3/0X6/0
  9 Light Over 2 Panel Door with Watery SW6478 Paint
- Moire Black Dimensional Shingles and Matte Black Metal Roof (per plan)
- Chesapeake Grey Brick Facade
- Victorian Grey Vinyl Siding
- Natural Slate Vinyl Shake
- White Exterior Trim
- Black Raised Panel Shutters
- 6 over 6 White Windows
- White Garage Door with Window Inserts and Hardware
- Black Gutters
- Sod in Front, Side, and Partial Rear
- Irrigation with Rain Sensor