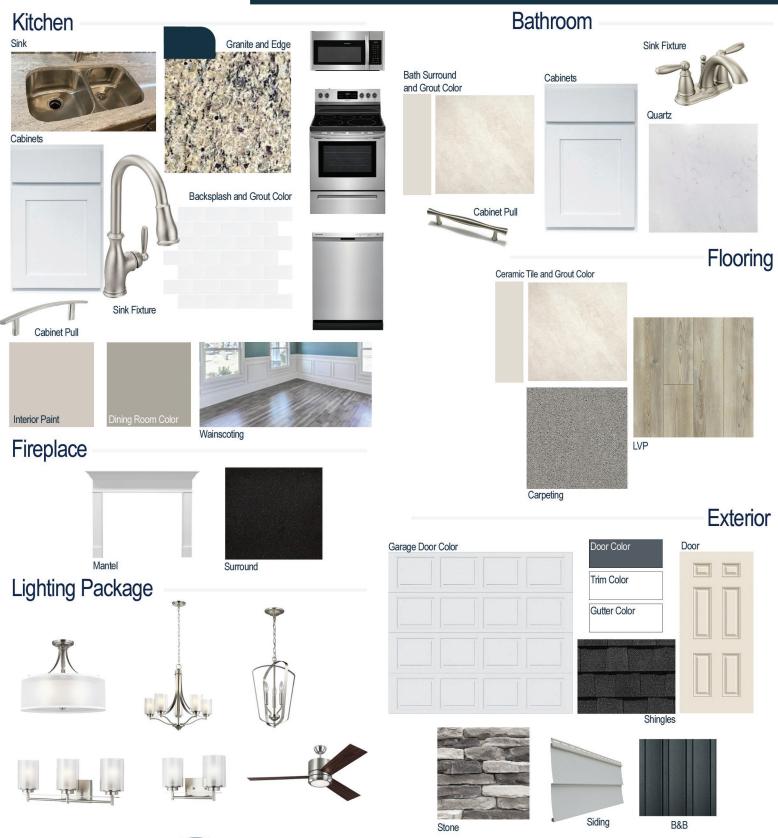

#### **Kitchen Selections:**

- Brushed Nickel Brantford Kitchen Sink Fixture
- Standard SS 50/50 Double Bowl Sink
- White Shaker FP Cabinets
- Brushed Nickel 6501195 Pulls
- 1/2 Bullnose Edge Santa Cecila Light Granite Countertops
- 3X6 0190 Arctic White Subway Tiles with 44 Bright White Grout Set in Brick Pattern Backsplash
- Ferguson/Frigidaire
   Stainless Steel Electric Appliances
   (Microwave, Dishwasher, Range)

#### **Bathroom Selections:**

- Niagara Quartz Countertops
- Brushed Nickel Brantford Bath Sink Fixture
- Brushed Nickel BP9161196195 Pulls
- CS22 12x12 w/ 90 Light Pewter Grout Ceramic Tile Bath Surrond
- White Shaker FP Cabinets

## Flooring Selections:

- Resolute 7" Plus Cut Pine 1005 LVP (Foyer, Great Room, Kitchen/Breakfast, Formal Dining Room, Bath 2)
- CS22 12X12 with 90 Light Pewter Grout Ceramic Tiles (Primary Bath and Laundry/Mud Room)
- Graceful Finesse Concrete Carpeting

#### **Interior Paint Selections:**

- Primary Interior Color: Agreeable Grey SW7029
- Formal Dining Room: Dorian Grey SW7017 (Picture Frame Wainscoting)
- Built-in Bench/Cubby in Mud Room

### **Fireplace Selections:**

- NDV36LP
- Wescott Mantle
- Absolute Black Surround

#### **Lighting Selections:**

- Elmwood Brushed Nickel Package
- 2 Pendants over Kitchen Island (Model: 5134903-962)
- 4 LED Recess Lights in Kitchen

#### **Exterior Selections:**

- Paint Grade Smooth, 6 Panel Door with Outerspace SW6251 Paint with 3/0 Transom
- Moire Black Dimensional Shingles
- Band Sawn Columns with Brackets
- Norris Gray Ledgestone Facade
- Everest Vinyl Body Siding
- Brunswick Vinyl B&B
- White Exterior Trim
- 4 over 1 White Windows
- Black Board & Batten Shutters
- White Garage Door with Window Inserts and Hardware
- White Gutters
- Sod Location: Front and Sides