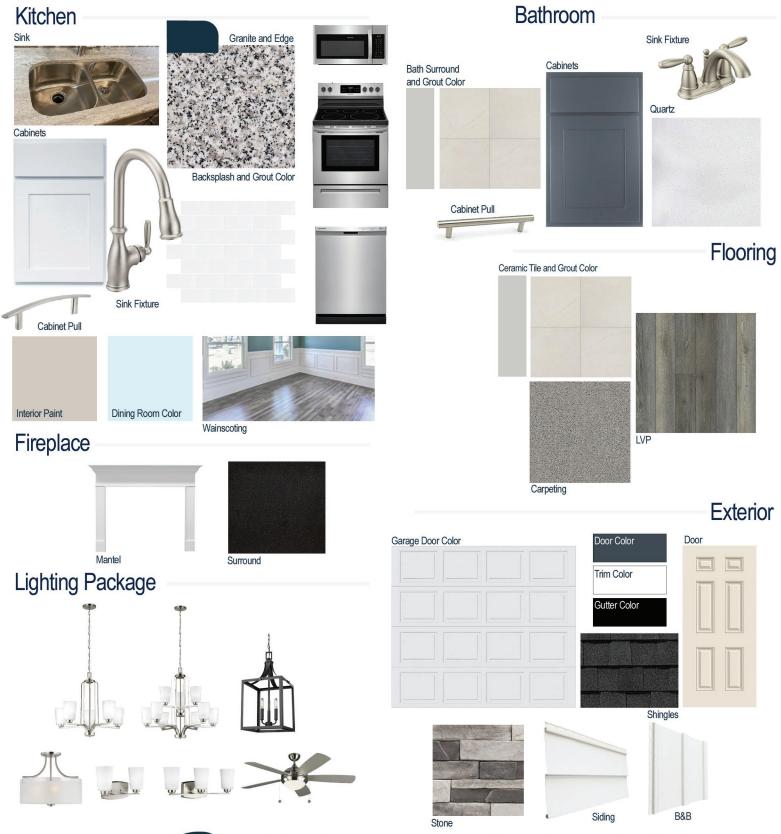

#### **Kitchen Selections:**

- Brushed Nickel Brantford Kitchen Sink Fixture
- Standard SS 50/50 Double Bowl Sink
- White Shaker FP Cabinets
- Brushed Nickel 6501195 Pulls
- 1/2 Bullnose Edge Luna Pearl Granite Countertops
- 3X6 0190 Arctic White Subway Tiles with 44 Bright White Grout Set in Brick Pattern Backsplash
- Ferguson/Frigidaire
   Stainless Steel Electric Appliances
   (Microwave, Dishwasher, Range)

#### **Bathroom Selections:**

- · Simply White Quartz Countertops
- Brushed Nickel Brantford Bath Sink Fixture
- Brushed Nickel BP20576195 Pulls
- BA30 12x12 w/ 89 Smoke Grey Grout Ceramic Tile Bath Surrond
- Outerspace Shaker FP Cabinets

## Flooring Selections:

- Resolute 5" Plus Loft Pine 5047 LVP (Foyer, Great Room, Kitchen/Breakfast, Formal Dining Room, Bath 2)
- BA30 12X12 with 89 Smoke Grey Grout Ceramic Tiles (Primary Bath and Laundry/Mud Room)
- Graceful Finesse Concrete Carpeting

#### **Interior Paint Selections:**

- Primary Interior Color: Agreeable Grey SW7029
- Formal Dining Room: Tradewinde SW6218 (Picture Frame Wainscoting)
- · Built-in Bench/Cubby in Mud Room

### **Fireplace Selections:**

- NDV36LP
- Wescott Mantle
- Absolute Black Surround

#### **Lighting Selections:**

- Franport Brushed Nickel Package
- 2 Pendants over Kitchen Island (Model: 5240603-12)
- 4 LED Recess Lights in Kitchen

#### **Exterior Selections:**

- Paint Grade Smooth, 6 Panel Door with Sea Serpent SW7615 Paint with 3/0 Transom
- Moire Black Dimensional Shingles
- Band Sawn Columns with Brackets
- Norris Gray Stack Stone Facade
- White Vinyl Body Siding and B&B
- White Exterior Trim
- 4 over 1 White Windows
- Black Board & Batten Shutters
- White Garage Door with Window Inserts and Hardware
- Black Gutters
- Sod Location: Front and Sides