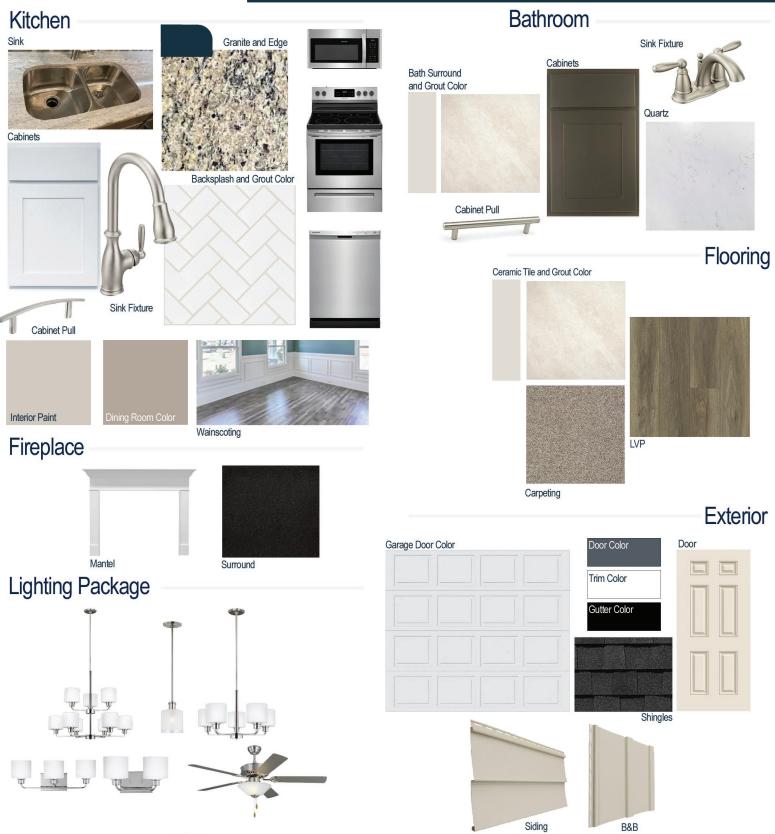

#### **Kitchen Selections:**

- Brushed Nickel Brantford Kitchen Sink Fixture
- Standard Stainless Steel 50/50 Double Bowl Sink
- · White Shaker FP Cabinets
- Brushed Nickel 6501195 Pulls
- 1/2 Bullnose Edge Santa Cecila Light Granite Countertops
- 3X6 0190 Arctic White Subway Tiles with 90 Light Pewter Grout Set in Herringbone Pattern Backsplash
- Ferguson/Frigidaire
  Stainless Steel Electric Appliances
  (Microwave, Dishwasher, Range)

#### **Bathroom Selections:**

- Niagara Quartz Countertops
- Brushed Nickel Brantford Bath Sink Fixture
- Brushed Nickel BP20576195 Pulls
- CS22 12x12 w/ 89 Smoke Grey Grout Ceramic Tile Bath Surrond
- Urbane Bronze Shaker FP Cabinets

## **Flooring Selections:**

- Resolute 7" Plus Wire Walnut 7040 LVP (Foyer, Great Room, Kitchen/Breakfast, Formal Dining Room)
- CS22 12x12 w/ 90 Light Pewter Grout (Laundry, Primary Bath, Bath 2, Powder Room)
- Graceful Finesse Soft Taupe Carpeting

#### **Interior Paint Selections:**

- Primary Interior Color: Agreeable Grey SW7029
- Formal Dining Room Color: Mega Griege SW7031 (Picture Frame Wainscoting)

### **Fireplace Selections:**

- NDV36LP
- Wescott Mantle
- Absolute Black Surround

### **Lighting Selections:**

- Seville Brushed Nickel Package
- 2 Pendants over Kitchen Bar (Model: 6139801-962)
- 4 LED Recess Lights in Kitchen

#### **Exterior Selections:**

- Paint Grade Smooth, 6 Panel Door with Outerspace SW6251 Paint with 3/0 Transom
- Moire Black Dimensional Shingles
- Band Sawn Columns with Brackets
- Desert Sand Vinyl Siding and B&B
- White Exterior Trim
- 4 over 1 White Windows
- White Garage Door with Window Inserts or Hardware
- Black Gutters
- Sod Location: Front and Sides