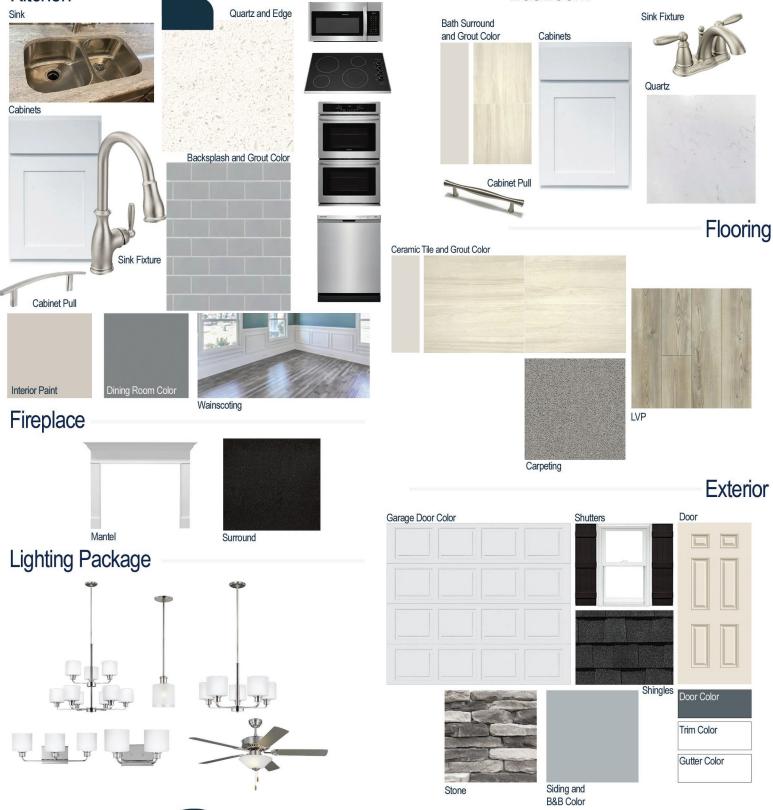

#### **Kitchen Selections:**

- Brushed Nickel Brantford Kitchen Sink Fixture
- Standard SS 50/50 Double Bowl Sink
- White Shaker FP Cabinets (Add to Laundry Room)
- Brushed Nickel 6501195 Pulls
- 1/2 Bullnose Edge Frost White Quartz Countertops
- 3X6 114 Desert Grey Subway Tiles with 89 Smoke Grey Grout Set in Brick Pattern Backsplash
- Gourmet Kitchen Layout
- Ferguson/Frigidaire Stainless Steel Electric Appliances (Microwave, Dishwasher, Double Ovens, and Cooktop)

#### **Bathroom Selections:**

- Niagara Quartz Countertops
- Brushed Nickel Brantford Bath Sink Fixture
- Brushed Nickel BP9161196195 Pulls
- AV17 12x24 Staggered w/ 90 Light Pewter Grout Ceramic Tile Bath Surround
- White Shaker FP Cabinets

### **Flooring Selections:**

- Resolute 7" Plus Cut Pine 1005 LVP (Foyer, Great Room, Kitchen/Breakfast, Formal Dining Room)
- AV17 12X24 Staggered with 90 Light Pewter Grout (Primary Bath, Bath 2 and 3, Laundry Room) Ceramic Tiles
- Graceful Finesse Concrete Carpeting

#### **Interior Paint Selections:**

- Primary Interior Color: Agreeable Grey SW7029
- Formal Dining Room: Cityscape SW7067 (Picture Frame Wainscoting)
- Built-in Bench/Cubby in Mud Room

### Fireplace Selections:

- NDV36LP
- Wescott Mantle
- Absolute Black Surround

#### **Lighting Selections:**

- Canfield Brushed Nickel Package
- 2 Pendants over Kitchen Bar (Model: 6139801-962)
- 4 LED Recess Lights in Kitchen

#### **Exterior Selections:**

- Paint Grade Smooth, 6 Panel Door with Outerspace SW6251 Paint with 4/0 Transom and 1/2 Light GBG Sidelight
- Moire Black Dimensional Shingles
- Jubilee SW6248 Painted Fiber Cement Body Siding and B&B
- Tapered Column on a Stone Base
- Norris Grey Ledgestone Facade
- Extra White Exterior Trim
- 4 over 4 White Windows
- Black Board & Batten Shutters
- White Garage with Hardware and Window Insert
- White Gutters
- Sod Locations: Front, Sides, and Partial Rear
- Irrigation in Sodded Areas