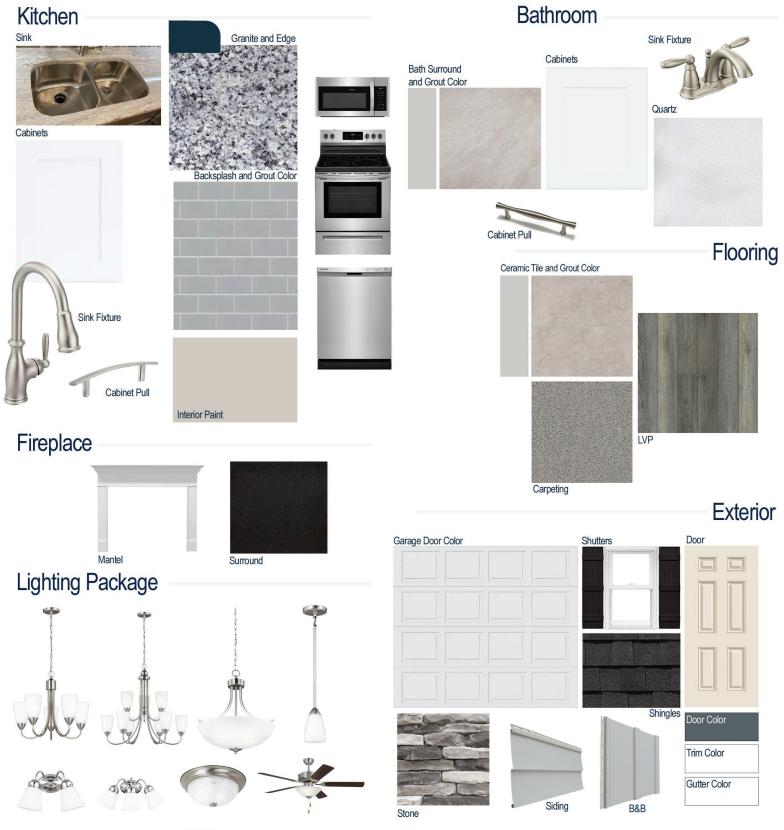

#### **Kitchen Selections:**

- Brushed Nickel Brantford Kitchen Sink Fixture
- Standard SS 50/50 Double Bowl Sink
- White Shaker FP Cabinets
- Brushed Nickel 6501195 Pulls
- 1/2 Bullnose Edge Azul Platino Granite Countertops
- 3X6 0190 Arctic White Subway Tiles with 114 Desert Grey with 89 Smoke Grey Grout Set in Brick Pattern Backsplash
- Ferguson/Frigidaire
   Stainless Steel Electric Appliances
   (Microwave, Dishwasher, and Range)

#### **Bathroom Selections:**

- Simply White Quartz Countertops
- Brushed Nickel Brantford Bath Sink Fixture
- Brushed Nickel BP9161196195 Pulls
- CS23 12x12 w/ 89 Smoke Grey Grout Ceramic Tile Bath Surround
- White Shaker FP Cabinets

### **Flooring Selections:**

- Resolute 5" Plus Loft Pine 5047 LVP (Foyer, Great Room, Flex Room, Kitchen/Breakfast)
- CS23 12X12 with 89 Smoke Grey Grout Ceramic Tiles (Laundry, Primary Bath, Bath, Powder Room)
- Graceful Finesse Concrete Carpeting

#### **Interior Paint Selections:**

 Primary Interior Color: Agreeable Grey SW7029

### **Fireplace Selections:**

- NDV36LP
- Wescott Mantle
- Absolute Black Surround

### **Lighting Selections:**

- Seville Brushed Nickel Package
- 2 Pendants over Kitchen Island (Model: 6120201-962)
- 4 LED Recess Lights in Kitchen

#### **Exterior Selections:**

- Paint Grade Smooth, 6 Panel Door with Outerspace SW6251 Paint with 5/0 Transom and 2 1/2 Light GBG Sidelights
- Moire Black Dimensional Shingles
- · Black Board and Battern Shutters
- Norris Grey Ledgestone Facade
- Everest Vinyl Siding and B&B
- White Exterior Trim
- 4 over 4 White Windows
- White Garage Door with Hardware and Window Inserts with Work Area option
- White Gutters
- Sod Location: Front, Sides, and Partial Rear