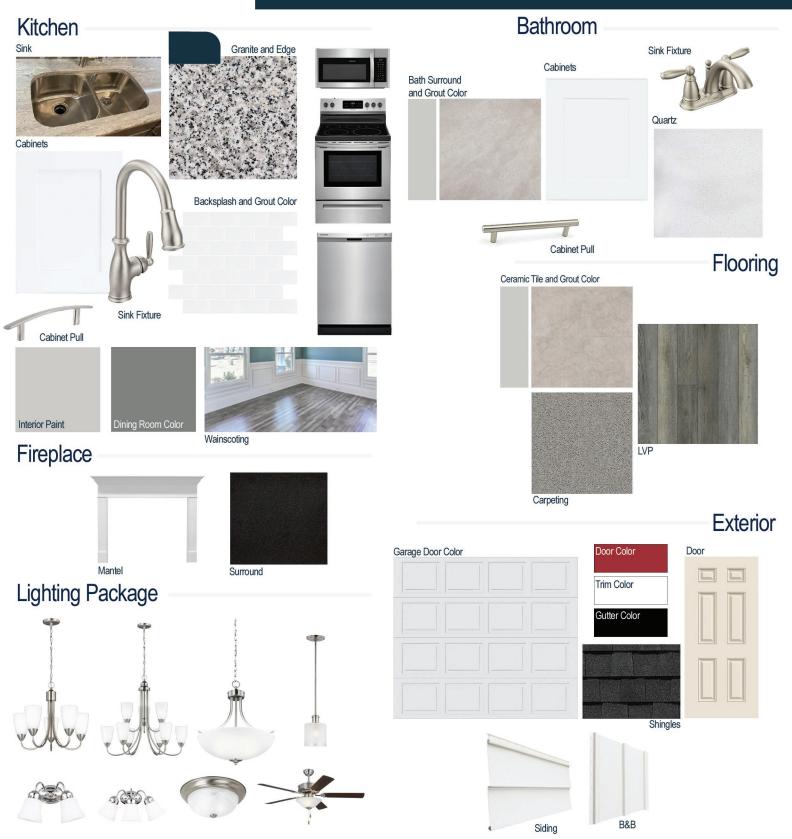

#### **Kitchen Selections:**

- Brushed Nickel Brantford Kitchen Sink Fixture
- Standard SS 50/50 Double Bowl Sink
- White Shaker FP Cabinets
- Brushed Nickel 6501195 Pulls
- 1/2 Bullnose Edge Luna Pearl Granite Countertops
- 3X6 0190 Arctic White Subway Tiles with 44 Bright White Grout Set in Brick Pattern Backsplash
- Ferguson/Frigidaire
   Stainless Steel Electric Appliances
   (Microwave, Dishwasher, and Range)

#### **Bathroom Selections:**

- Simply White Quartz Countertops
- Brushed Nickel Brantford Bath Sink Fixture
- Brushed Nickel BP20576195 Pulls
- CS23 12x12 w/ 89 Smoke Grey Grout Ceramic Tile Bath Surround
- White Shaker FP Cabinets

## **Flooring Selections:**

- Resolute 5" Plus Loft Pine 5047 LVP (Foyer, Great Room, Formal Dining Room, Kitchen/Breakfast Area)
- CS23 12X12 with 89 Smoke Grey Grout Ceramic Tiles (Laundry, Primary Bath, Bath 2, Powder Room)
- Graceful Finesse Concrete Carpeting

#### **Interior Paint Selections:**

- Primary Interior Color: Passive Grey SW7064
- Formal Dining Room Color: Cityscape SW7076 (Picture Frame Wainscoting)
- · Built-in Bench/Cubby in Mud Room

### **Fireplace Selections:**

- NDV36LP
- · Wescott Mantle
- Absolute Black Surround

### **Lighting Selections:**

- Seville Brushed Nickel Package
- 2 Pendants over Kitchen Bar (Model: 6139801-962)
- 4 LED Recess Lights in Kitchen

#### **Exterior Selections:**

- Paint Grade Smooth, 6 Panel Door with Poinsettia SW6594 Paint with 5/0 Transom and 2 1/2 Light GBG Sidelights
- Moire Black Dimensional Shingles
- White Vinyl Siding and B&B
- Extra White Exterior Trim
- 4 over 1 White Windows
- White Garage Door with Hardware and Window Inserts
- Black Gutters
- Sod Location: Front, Sides, and Partial Rear