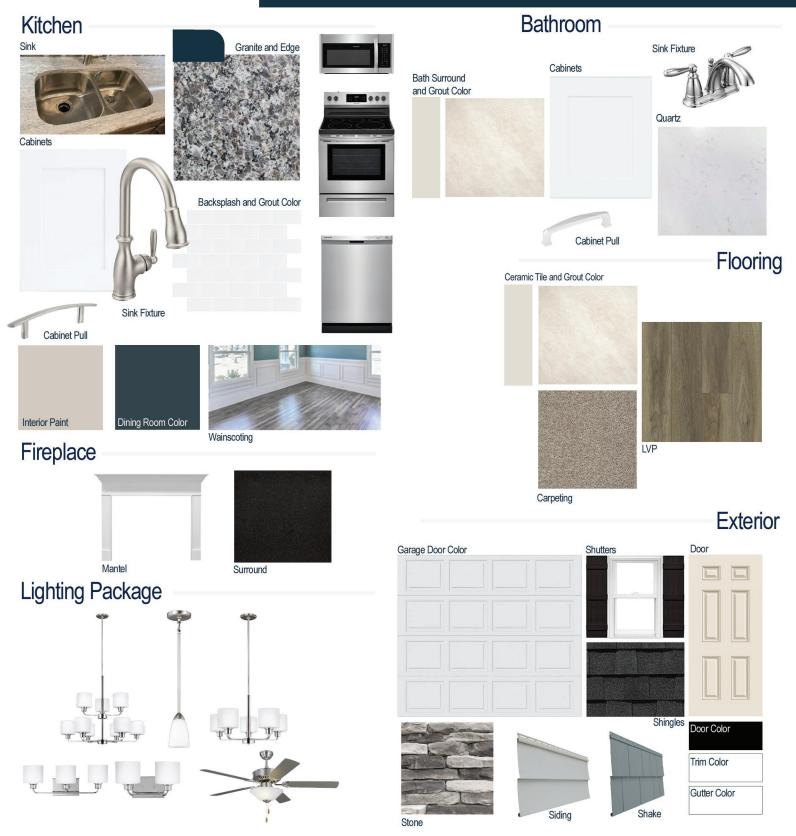

#### **Kitchen Selections:**

- Brushed Nickel Brantford Kitchen Sink Fixture
- Standard SS 50/50 Double Bowl Sink
- White Shaker FP Cabinets
- Brushed Nickel 6501195 Pulls
- 1/2 Bullnose Edge New Caledonia Granite Countertops
- 3X6 0190 Arctic White Subway Tiles with 44 Bright White Grout Set in Brick Pattern Backsplash
- Ferguson/Frigidaire
   Stainless Steel Electric Appliances
   (Microwave, Dishwasher, Range)

#### **Bathroom Selections:**

- Niagara Quartz Countertops
- · Chrome Brantford Bath Sink Fixture
- Chrome BP81092180 Pulls
- CC22 12x12 w/ 90 Light Pewter Grout Ceramic Tile Bath Surrond
- White Shaker FP Cabinets

### **Flooring Selections:**

- Resolute 7" Plus Wire Walnut 7040 LVP (Foyer, Great Room, Formal Dining Room, Kitchen/Breakfast)
- CS22 12x12 with 90 Light Pewter Grout Ceramic Tiles (Laundry, Primary Bath, Powder Room, Bath 2)
- Graceful Finesse Soft Taupe Carpeting

#### **Interior Paint Selections:**

- Primary Interior Color: Agreeable Grey SW7029
- Flex Room Color: Gale Force SW7605 (Picture Frame Wainscoting)
- Built-in Cubby/Bench in Laundry/Mud Room

#### **Fireplace Selections:**

- NDV36LP
- Wescott Mantle
- Absolute Black Surround

### **Lighting Selections:**

- · Canfield Brushed Nickel Package
- 2 Pendants over Kitchen Bar (Model: 6120201-962)
- 4 LED Recess Lights in Kitchen

#### **Exterior Selections:**

- Paint Grade Smooth, 6 Panel Door with Black Magic SW6991 Paint with 5/0 Transom and 2 1/2 Light GBG Sidelights
- Moire Black Dimensional Shingles
- · Tapered Column with Stone Base
- Norris Gray Ledgestone Facade
- Everest Vinyl Siding
- · English Wedgewood Vinyl Shake Siding
- White Exterior Trim
- Black Board & Batten Shutters
- 4 over 4 White Windows
- White Garage Door with Window Inserts and Hardware
- White Gutters
- Sod Location: Front, Sides, and Partial Rear