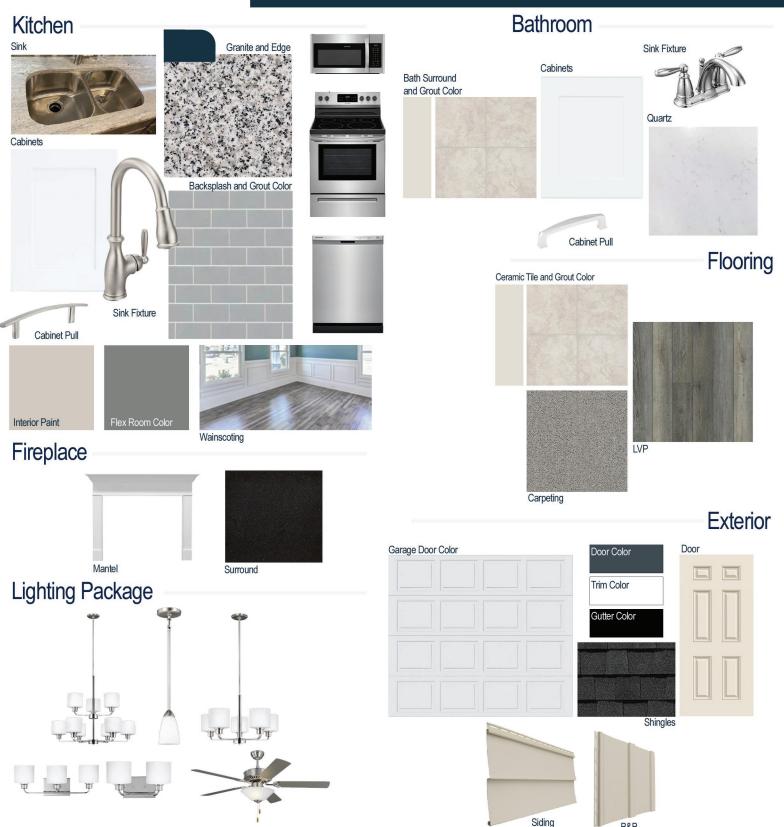

#### **Kitchen Selections:**

- Brushed Nickel Brantford Kitchen Sink Fixture
- Standard SS 50/50 Double Bowl Sink
- White Shaker FP Cabinets
- Brushed Nickel 6501195 Pulls
- 1/2 Bullnose Edge Luna Pearl Granite Countertops
- 3X6 114 Desert Grey Subway Tiles with 89 Smoke Grey Grout Set in Brick Pattern Backsplash
- Ferguson/Frigidaire
   Stainless Steel Electric Appliances
   (Microwave, Dishwasher, Range)

#### **Bathroom Selections:**

- Niagara Quartz Countertops
- · Chrome Brantford Bath Sink Fixture
- Chrome BP81092180 Pulls
- AR04 12x12 w/ 90 Light Pewter Grout Ceramic Tile Bath Surrond
- White Shaker FP Cabinets

#### Flooring Selections:

- Resolute 5" Plus Loft Pine 5047 LVP (Foyer, Great Room, Kitchen/Breakfast, Flex Room)
- AR04 12x12 with 90 Light Pewter Grout Ceramic Tiles (Laundry, Primary Bath, Powder Room, Bath 2)
- Graceful Finesse Concrete Carpeting

#### **Interior Paint Selections:**

- Primary Interior Color: Agreeable Grey SW7029
- Flex Room Color: Cityscape SW7067 (Picture Frame Wainscoting)

#### **Fireplace Selections:**

- NDV36LP
- Wescott Mantle
- Absolute Black Surround

#### **Lighting Selections:**

- Canfield Brushed Nickel Package
- 2 Pendants over Kitchen Island (Model: 6120201-962)
- 4 LED Recess Lights in Kitchen

#### **Exterior Selections:**

- Paint Grade Smooth, 6 Panel Door with Sea Serpent SW7615 Paint with 5/0 Transom and 2 1/2 Light GBG Sidelights
- Moire Black Dimensional Shingles
- · Band Sawn Columns w/ Brackets
- Desert Sand Vinyl Siding and B&B
- White Exterior Trim
- 4 over 1 White Windows
- White 3-Car Garage Doors with Window Inserts and Hardware
- Black Gutters
- Sod Location: Front, Sides, and Partial Rear