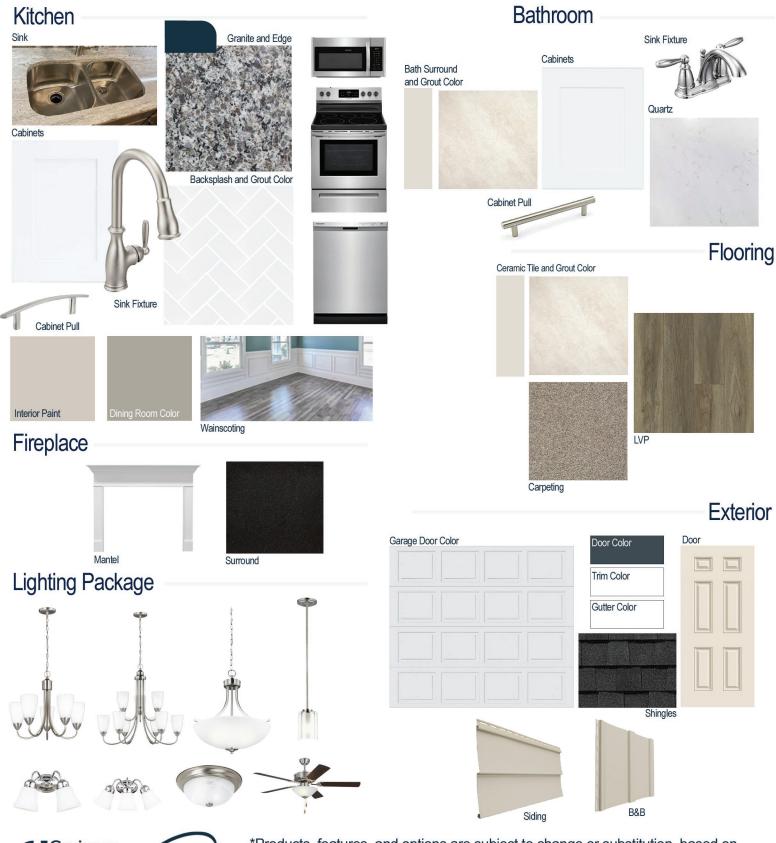

#### **Kitchen Selections:**

- Brushed Nickel Brantford Kitchen Sink Fixture
- Standard SS 50/50 Double Bowl Sink
- White Shaker FP Cabinets
- Brushed Nickel 6501195 Pulls
- 1/2 Bullnose Edge New Caledonia Granite Countertops
- 3x6 0190 Arctic White with 44 Bright White Grout set in Herringbone Pattern
- Ferguson/Frigidaire
  Stainless Steel Electric Appliances (Microwave, Dishwasher, Range)

## **Bathroom Selections:**

- Niagara Quartz Countertops
- Chrome Brantford Bath Sink Fixture
- Brushed Nickel BP20576195 Pulls
- CS22 12x12 with 90 Light Pewter Grout Ceramic Tile Bath Surrond
- White Shaker FP Cabinets

# **Flooring Selections:**

- Resolute 7" Plus Wire Walnut 7040 LVP (Foyer, Kitchen/ Breakfast, Great Room, Formal Dining Room)
- CS22 12x12 with 90 Light Pewter Grout Ceramic Tile (Laundry, Primary Bath, Bath 2, Powder Room)
- Graceful Finesse Soft Taupe Carpeting

#### **Interior Paint Selections:**

- Primary Interior Color: Agreeable Grey SW7029
- Formal Dining Room Color: Dorian Grey SW7017 (Picture Frame Wainscoting)

# **Fireplace Selctions:**

- NDV36 LP
- Wescott Mantel
- Absolute Black Surround

## **Lighting Selections:**

- Seville Brushed Nickel Package
- 2 Pendants over Kitchen Bar (Model: 6137301-962)
- 4 LED Recess Lights in Kitchen

#### **Exterior Selections:**

- Paint Grade Smooth, 6 Panel Door with Sea Serpent SW7615 Paint with 3/0 Transom
- Moire Black Dimensional Shingles
- Rough Sawn Columns with Brackets
- Desert Sand Vinyl Body Siding and B&B
- White Exterior Trim
- 4 over 1 White Windows
- White Garage Door with Window Inserts and Hardware
- White Gutters
- Sod Location: Front and Sides