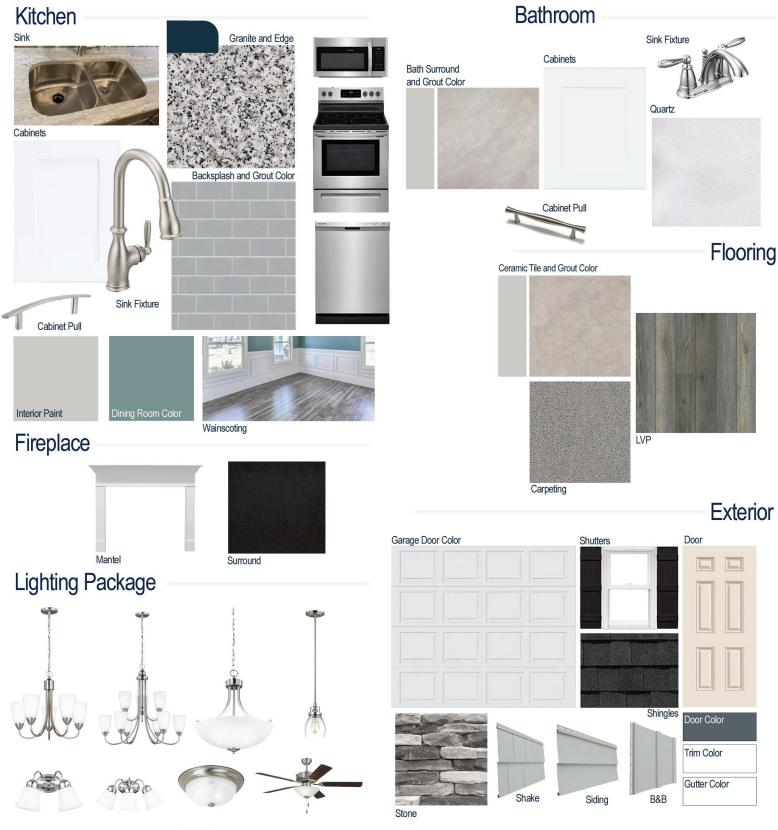

#### **Kitchen Selections:**

- Brushed Nickel Brantford Kitchen Sink Fixture
- Standard SS 50/50 Double Bowl Sink
- White Shaker FP Cabinets
- Brushed Nickel 6501195 Pulls
- 1/2 Bullnose Edge Luna Pearl Granite Countertops
- 3x6 114 Desert Grey with 89 Smoke Grey Grout set in Brick Pattern
- Ferguson/Frigidaire
   Stainless Steel Electric Appliances
   (Microwave, Dishwasher, Range)

#### **Bathroom Selections:**

- Simply White Quartz Countertops
- · Chrome Brantford Bath Sink Fixture
- Brushed Nickel BP9161196195 Pulls
- CS23 12x12 with 89 Smoke Grey Grout Ceramic Tile Bath Surrond
- White Shaker FP Cabinets

### **Flooring Selections:**

- Resolute 5" Plus Loft Pine 5047 LVP (Foyer, Kitchen/ Breakfast, Great Room, Formal Dining Room)
- CS23 12x12 with 89 Smoke Grey Grout Ceramic Tile (Laundry, Primary Bath, Bath 2, Powder Room)
- Graceful Finesse Concrete Carpeting

#### **Interior Paint Selections:**

- Primary Interior Color: Passive Grey SW7064
- Formal Dining Room Color: Moody Blue SW6221 (Picture Frame Wainscoting)
- Built-in Bench/Cubby in Hall 1

### **Fireplace Selctions:**

- NDV36 LP
- Wescott Mantel
- Absolute Black Surround

### **Lighting Selections:**

- Seville Brushed Nickel Package
- 2 Pendants over Kitchen Bar (Model: 6114501-962)
- 4 LED Recess Lights in Kitchen

#### **Exterior Selections:**

- Paint Grade Smooth, 6 Panel Door with Outerspace SW6251 Paint with 5/0 Transom and 2 1/2 Light GBG Sidelights
- · Moire Black Dimensional Shingles
- Tapered/Stone Base Column
- Norris Grey Ledgestone Facade
- Everest Vinyl Body Siding, Shake, and B&B
- White Exterior Trim
- 4 over 1 White Windows
- Black Board & Batten Shutters
- White Garage Door with Window Inserts and Hardware
- White Gutters
- Sod Location: Front and Sides