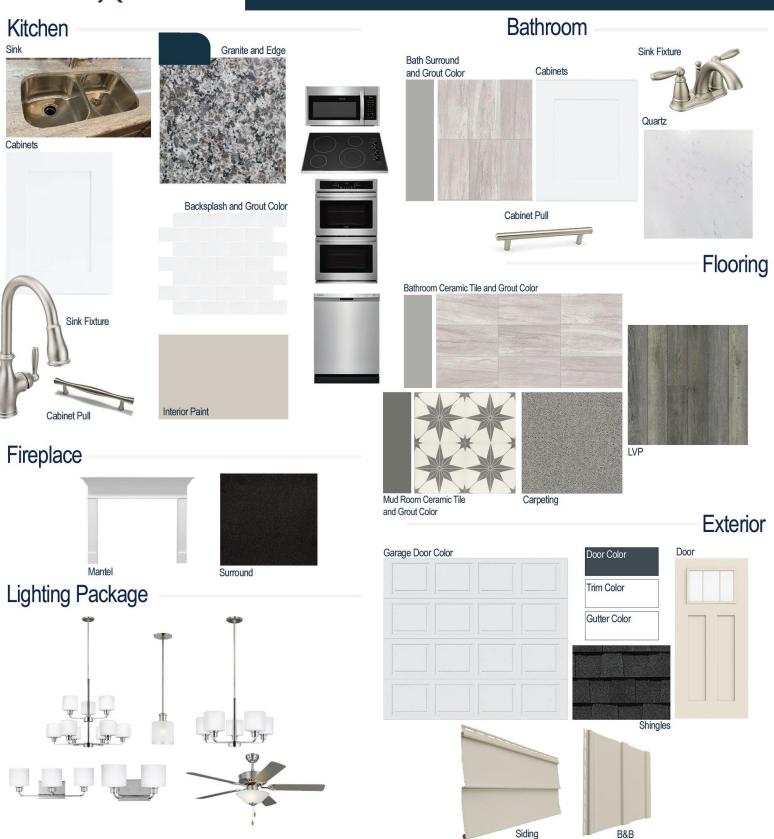

#### **Kitchen Selections:**

- Brushed Nickel Brantford Kitchen Sink Fixture
- Standard SS 50/50 Double Bowl Sink
- White Shaker FP Cabinets
- Brushed Nickel BP9161196195 Pulls
- 1/2 Bullnose Edge New Caledonia Granite Countertops
- 3X6 0190 Arctic White Subway Tiles with 44 Bright White Grout Set in Brick Pattern Backsplash
- Gourmet Kitchen Layout
- Ferguson/Frigidaire
   Stainless Steel Electric Appliances
   (Microwave, Dishwasher, Cooktop, Double Oven)

#### **Bathroom Selections:**

- Niagara Quartz Countertops
- Brushed Nickel Brantford Bath Sink Fixture
- Brushed Nickel BP20576195 Pulls
- LP21 12X24 Staggered with 78 Sterling Silver Grout Ceramic Tile Bath Surrond
- White Shaker FP Cabinets

#### **Flooring Selections:**

- Resolute 5" Plus Loft Pine 5047 LVP (Foyer, Great Room, Kitchen, Dining Area)
- LP21 12X24 Staggered with 78 Sterling Silver Grout (Primary Bath and Bath 2) and ME27 12X12 with 60 Dusty Grey (Laundry/Mud Room) Ceramic Tiles
- Graceful Finesse Concrete Carpeting

#### **Interior Paint Selections:**

- Primary Interior Color: Agreeable Gray SW7029
- Built-in Cubby/Bench in Laundry/Mud Room

#### **Fireplace Selections:**

- · LP Fireplace Option
- Wescott Mantle
- Absolute Black Surround

#### **Lighting Selections:**

- Canfield Brushed Nickel Package
- 2 Pendants over Kitchen Bar (Model: 6139801-962)
- 4 LED Recess Lights in Kitchen

#### **Exterior Selections:**

- Paint Grade Smooth, 3 Lite Craftsman with Sea Serpent SW7615 Paint with Matching Transom and 1 Sidelight
- · Moire Black Dimensional Shingles
- Desert Sand Vinyl Body Siding and B&B
- White Exterior Trim
- 4 over 1 White Windows
- White Garage Door with Hardware and Window Inserts
- White Gutters
- Sod Locations: Front, Sides, and Partial Rear
- Irrigation in Sodded Locations