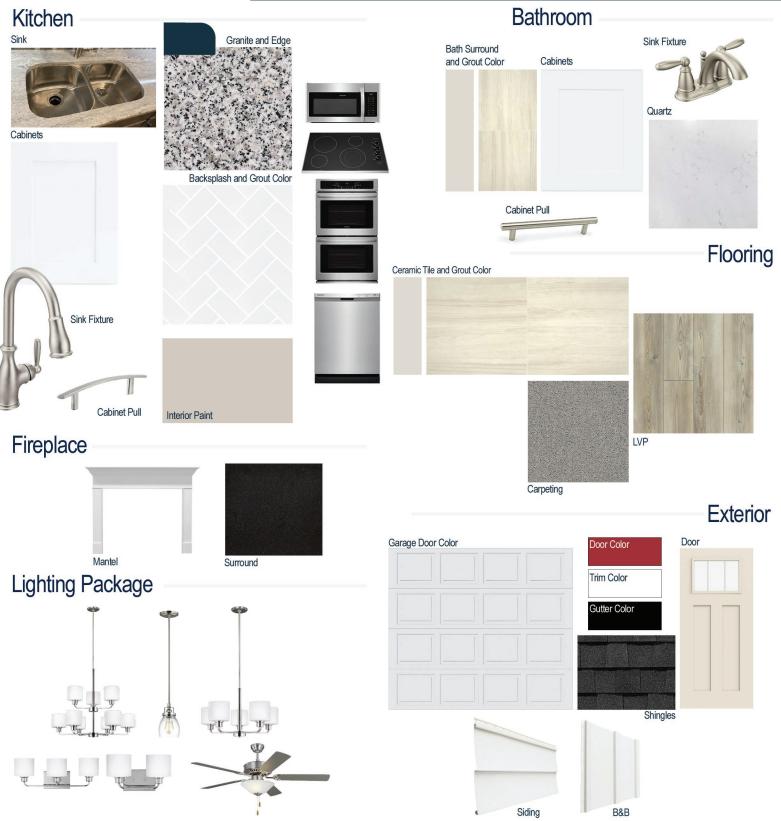

#### **Kitchen Selections:**

- Brushed Nickel Brantford Kitchen Sink Fixture
- Standard SS 50/50 Double Bowl Sink
- White Shaker FP Cabinets
- Brushed Nickel 6501195 Pulls
- 1/2 Bullnose Edge Luna Pearl Granite Countertops
- 3X6 0190 Arctic White Subway Tiles with 44 Bright White Grout Set in Herringbone Pattern Backsplash
- Gourmet Kitchen Layout
- Ferguson/Frigidaire
   Stainless Steel Electric Appliances
   (Microwave, Dishwasher, Cooktop, Double Oven)

#### **Bathroom Selections:**

- Niagara Quartz Countertops
- Brushed Nickel Brantford Bath Sink Fixture
- Brushed Nickel BP20576195 Pulls
- AV17 12X24 Staggered with 90 Light Pewter Grout Ceramic Tile Bath Surrond
- White Shaker FP Cabinets

### **Flooring Selections:**

- Resolute 7" Plus Cut Pine 1005 LVP (Foyer, Great Room, Kitchen, Dining Area)
- AV17 12X24 Staggered with 90 Light Pewter Grout Ceramic Tiles (Primary Bath, Laundry/Mud Room, Bath 2)
- · Graceful Finesse Concrete Carpeting

#### **Interior Paint Selections:**

- Primary Interior Color: Agreeable Grey SW7029
- Built-in Cubby/Bench in Laundry/Mud Room

#### **Fireplace Selections:**

- LP Fireplace Option
- Wescott Mantle
- Absolute Black Surround

#### **Lighting Selections:**

- Canfield Brushed Nickel Package
- 2 Pendants over Kitchen Bar (Model: 6114501-962)
- 4 LED Recess Lights in Kitchen
- 4 LED Recess Lights in Great Room

#### **Exterior Selections:**

- Paint Grade Smooth, 3 Lite Craftsman with Poinsettia SW6294 Paint with Matching Transom
- Moire Black Dimensional Shingles
- White Vinyl Body Siding and B&B
- White Exterior Trim
- 2 over 1 White Windows
- White Garage Door with Hardware and Window Inserts
- Black Gutters
- Sod Locations: Front, Sides, and Partial Rear
- Irrigation in Sodded Locations