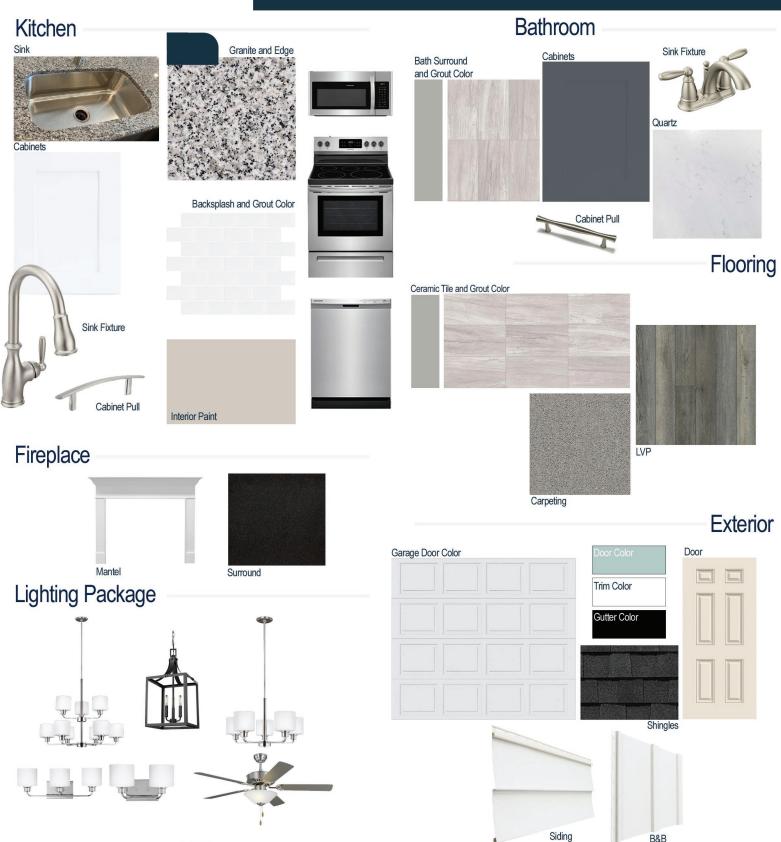

#### **Kitchen Selections:**

- Brushed Nickel Brantford Kitchen Sink Fixture
- Stainless Steel Undermount Single Bowl Sink
- White Shaker FP Cabinets
- Brushed Nickel 6501195 Pulls
- 1/2 Bullnose Edge Luna Pearl Granite Countertops
- 3X6 0190 Arctic White Subway Tiles with 44 Bright White Grout Set in Brick Pattern Backsplash
- Ferguson/Frigidaire
   Stainless Steel Electric Appliances
   (Microwave, Dishwasher, Range)

#### **Bathroom Selections:**

- Niagara Quartz Countertops
- Brushed Nickel Brantford Bath Sink Fixture
- Brushed Nickel BP9161196195 Pulls
- LP21 12x24 Staggered w/ 78 Sterling Silver Grout Ceramic Tile Bath Surrond
- Outerspace Shaker FP Cabinets

### Flooring Selections:

- Resolute 5" Plus Loft Pine 5047 LVP (Foyer, Great Room, Kitchen, Dining Area)
- LP21 12X24 Staggered with 78 Sterling Silver Grout (Primary Bath, Bath 2, Powder Room, Laundry Room) Ceramic Tiles
- Graceful Finesse Concrete

#### **Fireplace Selections:**

- NDV36LP
- Wescott Mantle
- Absolute Black Surround

#### **Lighting Selections:**

- Canfield Brushed Nickel Package
- 2 Pendants over Kitchen Island (Model: 5240603-12)
- 4 LED Recess Lights in Kitchen

#### **Exterior Selections:**

- Paint Grade Smooth, 6 Panel Door with Watery SW6478 Paint with 5/0 Transom and 2 1/2 Lite GBG Sidelights
- Rough Sawn Columns with Brackets
- Moire Black Dimensional Shingles
- White Vinyl Body Siding and B&B
- White Exterior Trim
- 4 over 1 White Windows
- 3-Car Garage with White Garage Doors with Window Inserts and Hardware
- Black Gutters
- Sod Location: Front and Sides