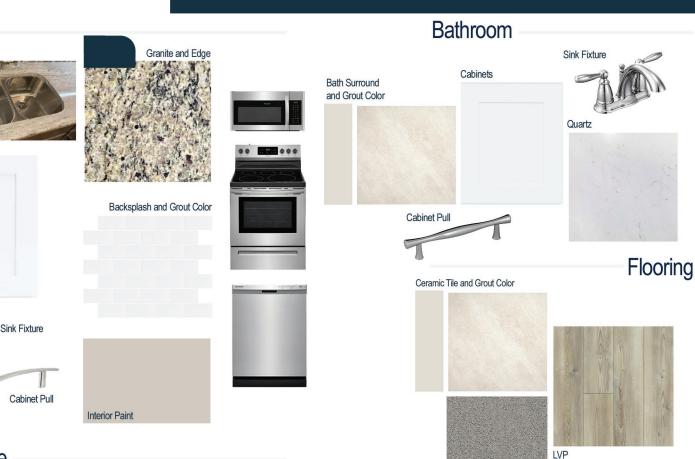

#### **Kitchen Selections:**

- Brushed Nickel Brantford Kitchen Sink Fixture
- Standard SS 50/50 Double Bowl Sink
- White Shaker FP Cabinets
- Brushed Nickel 6501195 Pulls
- 1/2 Bullnose Edge Santa Cecila Light Granite Countertops
- 3x6 0190 Arctic White with 44 Bright White Grout set in Brick Pattern
- Ferguson/Frigidaire Stainless Steel Electric Appliances (Microwave, Dishwasher, Range)

#### **Bathroom Selections:**

- Niagara Quartz Countertops
- Chrome Brantford Bath Sink Fixture
- Chrome BP9161196180 Pulls
- CS22 12x12 with 90 Light Pewter Grout Ceramic Tile Bath Surrond
- White Shaker FP Cabinets

#### **Flooring Selections:**

- Resolute 7" Plus Cut Pine 1005 LVP (Foyer, Kitchen/ Breakfast, Great Room)
- CS22 12x12 with 90 Light Pewter Grout Ceramic Tile (Laundry, Primary Bath, Bath 2 and 3
- Graceful Finesse Concrete Carpeting