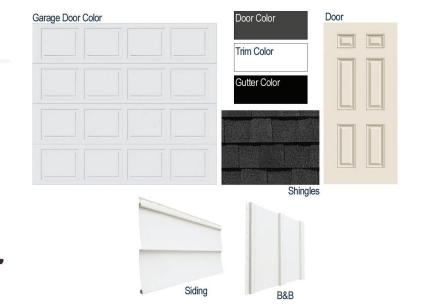

#### **Exterior Selections:**

- Paint Grade Smooth, 6 Panel Door with Iron Ore SW7069 Paint with 4/0 Transom and 1 1/2 Light GBG Sidelight
- Moire Black Dimensional Shingles
- White Vinyl Body Siding and B&B
- White Exterior Trim
- 4 over 1 White Windows
- White Garage Door with Window
  Inserts and Hardware
- Black Gutters
- Sod Location: Front and Sides