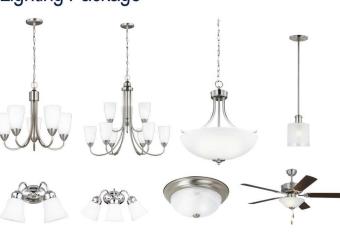

## **Lighting Selections:**

- Seville Brushed Nickel Package
- 2 Pendants over Kitchen Island (Model: 6139801-962)
- 4 LED Recess Lights in Kitchen