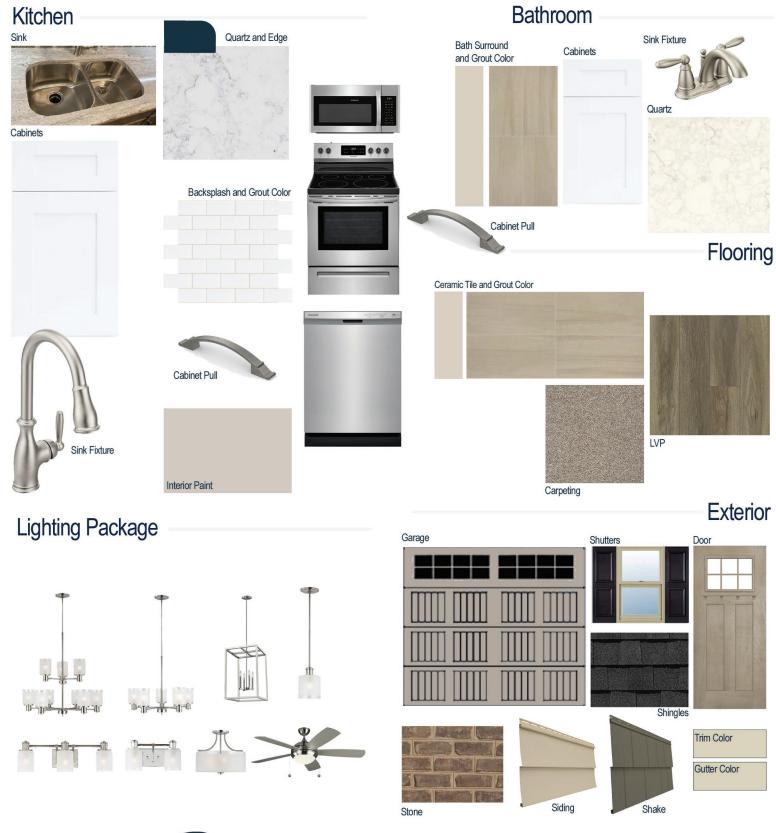

## **Kitchen Selections:**

- Brushed Nickel Brantford Kitchen Sink Fixture
- Standard SS 50/50 Double Bowl Sink
- Seattle Snow Cabinets
- Antique Nickel BP20606128-143 Pulls
- 1/2 Bullnose Edge Carrara Cloud Quartz Countertops
- 3X6 0190 Arcitc White Subway Tiles with 17 Marble Beige Grout Set in Brick Pattern Backsplash
- Ferguson/Frigidaire Stainless Steel Electric Appliances (Microwave Model: FFMV1846VS Dishwasher Model: FFCD2418US Range/Cooktop Model: FFEF3054TS)

## **Bathroom Selections:**

- Niagara Quartz Countertops
- Brushed Nickel Brantford Bath Sink Fixture
- Antique Nickel BP20606128-143 Pulls
- AV18 12x24 w/ Staggered 17 Marble Beige Ceramic Tile Bath Surrond
- Seattle Snow Cabinets

# **Flooring Selections:**

- Resolute 7" Plus Wire Walnut LVP (Foyer, Great Room, Dining Area, Kitchen, Powder Room, Primary Suite)
- AV18 12X24 Staggered with 17 Marble Beige Grout Ceramic Tiles (Primary Bath, Bath 2, Laundry)
- Graceful Finesse Soft Taupe Carpeting

#### **Interior Paint Selections:**

 Primary Interior Color: Agreeable Grey SW7029

# **Lighting Selections:**

- Norwood Brushed Nickel Package
- 2 Pendants over Kitchen Island (Model: 6139801-962)
- LED Recess Lights in Kitchen and Great Room (per plan)

# **Exterior Selections:**

- Paint Grade Smooth, 6 Light Craftsman with Shelf Door with Balanced Beige SW7037 Paint
- Moire Black Dimensional Shingles
- Walnut Creek Brick Facade
- Pebblestone Clay Vinyl Siding
- Misty Shadow Vinyl Shake
- Desert Sand Exterior Trim
- Black Raised Panel Shutters
- 6 over 6 Tan Windows
- Taupe Garage Door with Hardware and Window Insert
- Desert Sand Gutters
- Sod in Front, Sides, and Rear