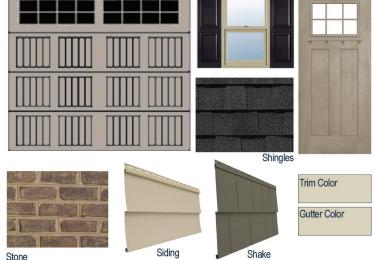

#### **Exterior Selections:**

- Paint Grade Smooth, 6 Light Craftsman with Shelf Door with Balanced Beige SW7037 Paint
- Moire Black Dimensional Shingles
- Walnut Creek Brick Facade
- Pebblestone Clay Vinyl Siding
- · Misty Shadow Vinyl Shake
- Desert Sand Exterior Trim
- Black Raised Panel Shutters
- 6 over 6 Tan Windows
- Taupe Garage Door with Hardware and Window Insert
- Desert Sand Gutters
- Sod in Front, Sides, and Rear