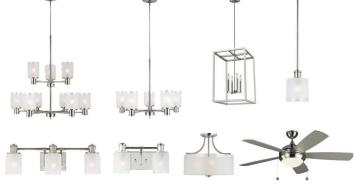

#### **Lighting Selections:**

- Norwood Brushed Nickel Package
- 2 Pendants over Kitchen Island (Model: 6139801-962)
- LED Recess Lights in Kitchen and Great Room (per plan)