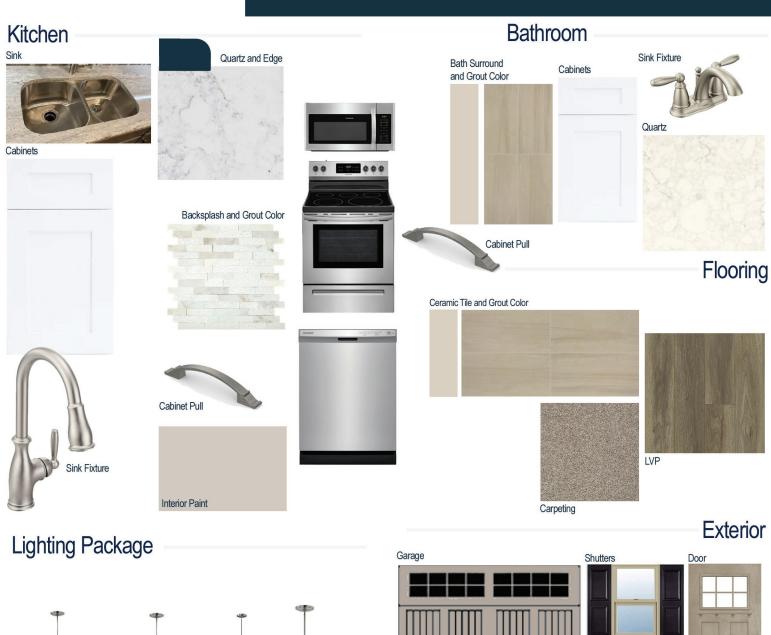

#### **Kitchen Selections:**

- Brushed Nickel Brantford Kitchen Sink Fixture
- Standard SS 50/50 Double Bowl Sink
- Seattle Snow Cabinets
- Antique Nickel BP20606128-143 Pulls
- 1/2 Bullnose Edge Carrara Cloud Quartz Countertops
- Minute Mosaix M103 Daphne White Random Linear Backsplash
- Ferguson/Frigidaire
   Stainless Steel Electric Appliances
   (Microwave Model: FFMV1846VS
   Dishwasher Model: FFCD2418US
   Range/Cooktop Model: FFEF3054TS)

#### **Bathroom Selections:**

- Niagara Quartz Countertops
- Brushed Nickel Brantford Bath Sink Fixture
- Antique Nickel BP20606128-143 Pulls
- AV18 12x24 w/ Staggered 17 Marble Beige Ceramic Tile Bath Surrond
- Seattle Snow Cabinets

### Flooring Selections:

- Resolute 7" Plus Wire Walnut 7040
  LVP (Foyer, Great Room, Dining Area, Kitchen, Powder Room, Primary Suite)
- AV18 12X24 Staggered with 17 Marble Beige Grout Ceramic Tiles (Primary Bath, Bath 2, Laundry)
- Graceful Finesse Soft Taupe Carpeting

#### **Interior Paint Selections:**

 Primary Interior Color: Agreeable Grey SW7029