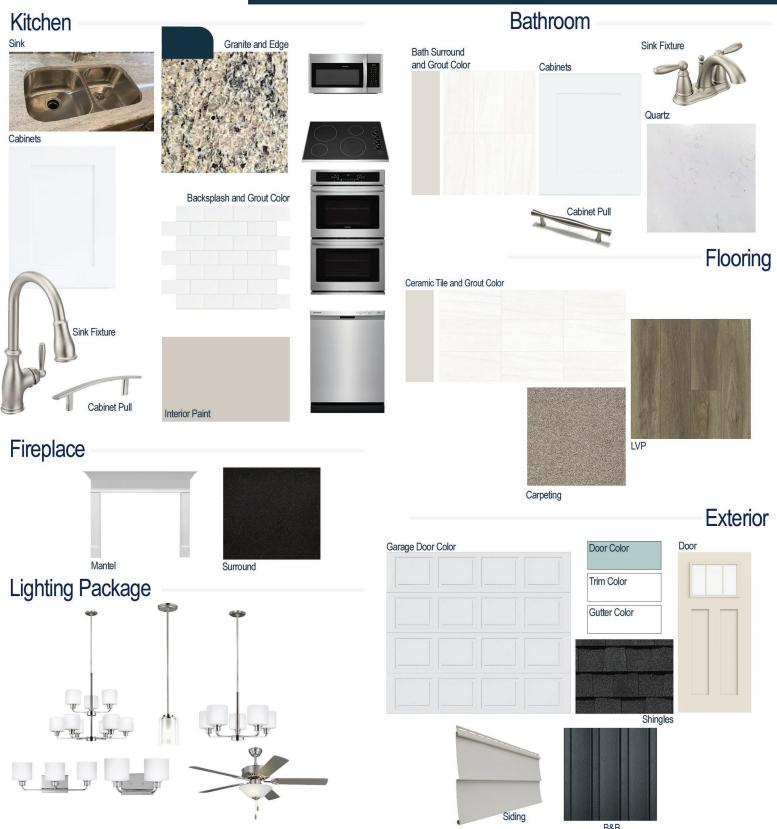

#### **Kitchen Selections:**

- Brushed Nickel Brantford Kitchen Sink Fixture
- Standard SS 50/50 Double Bowl Sink
- White Shaker FP Cabinets
- Brushed Nickel 6501195 Pulls
- 1/2 Bullnose Edge Santa Cecila Light Granite Countertops
- 3X6 0190 Arctic White Subway Tiles with 90 Light Pewter Grout Set in Brick Pattern Backsplash
- Gourmet Kitchen Layout

#### **Bathroom Selections:**

- Niagara Quartz Countertops
- Brushed Nickel Brantford Bath Sink Fixture
- Brushed Nickel BP9161196195 Pulls
- LP19 12X24 Staggered with 90 Light Pewter Grout Ceramic Tile Bath Surrond
- White Shaker FP Cabinets

## **Flooring Selections:**

- Resolute 7" Plus Wire Walnut 7040 LVP (Foyer, Great Room, Kitchen, Dining Area)
- LP19 12X24 Staggered with 90 Light Pewter Grout Ceramic Tiles (Laundry, Primary Bath, All Baths)
- · Graceful Finesse Soft Taupe Carpeting

#### **Interior Paint Selections:**

 Primary Interior Color: Agreeable Grey SW7029

### **Fireplace Selections:**

- · LP Fireplace Option
- Wescott Mantle
- Absolute Black Surround

### **Lighting Selections:**

- · Canfield Brushed Nickel Package
- 2 Pendants over Kitchen Bar (Model: 6137301-962)
- 4 LED Recess Lights in Kitchen

#### **Exterior Selections:**

- Paint Grade Smooth, 3 Lite Craftsman with Watery SW6478 Paint with Matching Transom and 2 Sidelights
- · Moire Black Dimensional Shingles
- · Everest Vinyl Body Siding
- Brunswick Vinyl B&B
- White Exterior Trim
- 4 over 1 White Windows
- White Garage Door with Hardware and Window Inserts
- White Gutters
- Sod Locations: Front, Sides, and Partial Rear
- Irrigation in Sodded Locations