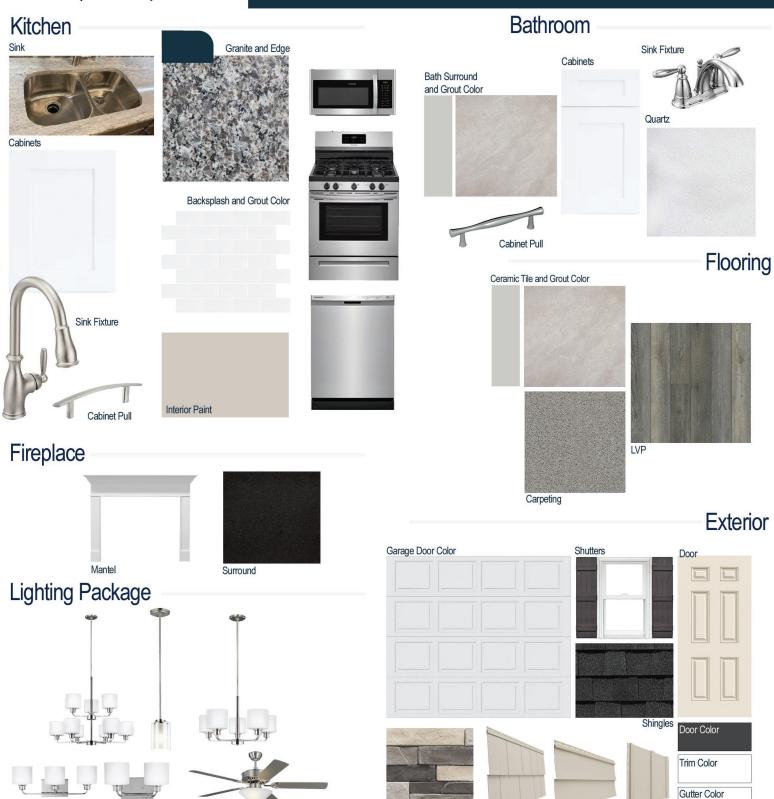

#### **Kitchen Selections:**

- Brushed Nickel Brantford Kitchen Sink Fixture
- Standard SS 50/50 Double Bowl Sink
- Shaker FP White Cabinets
- Brushed Nickel 6501195 Pulls
- 1/2 Bullnose Edge New Caledonia Granite Countertops
- 3X6 0190 Arctic White Subway Tiles with 44 Bright White Grout Set in Brick Pattern Backsplash
- Ferguson/Frigidaire Stainless Steel Natural Gas Appliances (Microwave Model: FFMV1846VS Dishwasher Model: FFCD2418US Range Model: FFGF3054TS)

#### **Bathroom Selections:**

- Simply White Quartz Countertops
- Chrome Brantford Bath Sink Fixture
- Chrome BP9161196180 Pulls
- CS23 12x12 w/ 89 Smoke Grey Grout Ceramic Tile Bath Surrond
- Shaker FP White Cabinets

### Flooring Selections:

- Resolute 5" Plus Loft Pine 5047 LVP (Foyer, Great Room, Kitchen, Breakfast Nook)
- CS23 12X12 with 89 Smoke Grey Grout Ceramic Tiles (Laundry, Primary Bath, Powder Room, Bath 2)
- · Graceful Concrete Carpeting

#### **Fireplace Selections:**

- NDV36 NG
- Wescott Mantle
- Absolute Black Surround

#### **Lighting Selections:**

- Canfield Brushed Nickel Package
- 2 Pendants over Kitchen Island (Model: 6137301-962)
- 4 LED Recess Lights in Kitchen

#### **Exterior Selections:**

- Paint Grade Smooth, 6 Panel Door with Domino SW6989 Paint with 5/0 Transom and 2 1/2 Light GBG Sidelights
- · Moire Black Dimensional Shingles
- Shadow Mountain Stack Stone Facade
- Desert Sand Vinyl Body Siding, B&B, and Shake
- White Exterior Trim
- Peppercorn Board & Batten Shutters
- 4 over 1 White Windows
- White Garage Door with Window Inserts and Hardware
- White Gutters
- Sod Location: Front and Sides