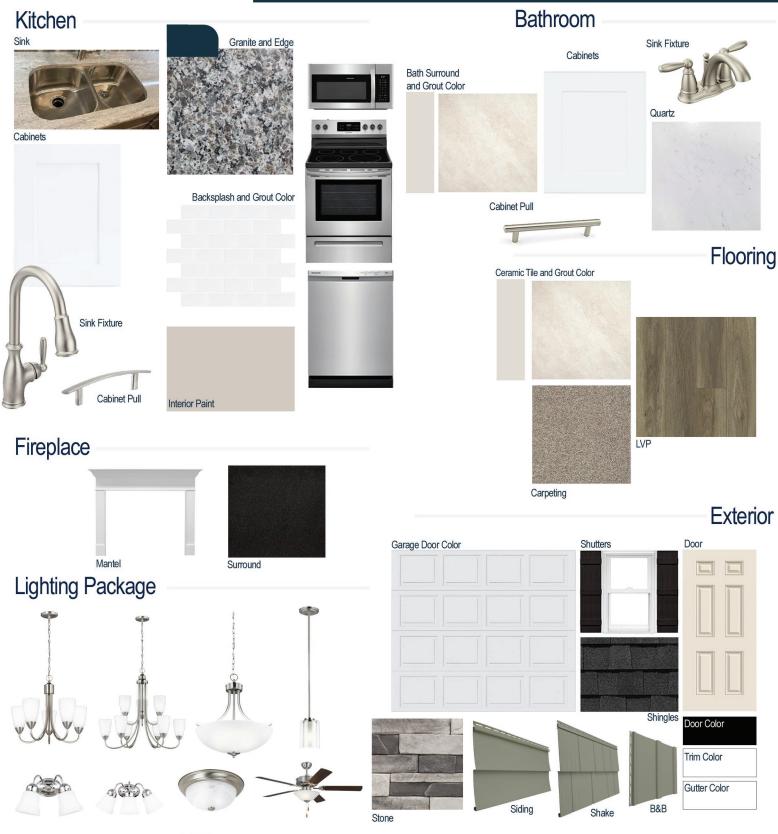

#### **Kitchen Selections:**

- Brushed Nickel Brantford Kitchen Sink Fixture
- Standard SS 50/50 Double Bowl Sink
- White Shaker FP Cabinets
- Brushed Nickel 6501195 Pulls
- 1/2 Bullnose Edge New Caledonia Granite Countertops
- 3X6 0190 Arctic White Subway Tiles with 44 Bright White Grout Set in Brick Pattern Backsplash
- Ferguson/Frigidaire
  Stainless Steel Electric Appliances
  (Microwave Model: FFMV1846VS
  Dishwasher Model: FFCD2418US
  Range/Cooktop Model: FFEF3054TS)

#### **Bathroom Selections:**

- Niagara Quartz Countertops
- Brushed Nickel Brantford Bath Sink Fixture
- Brushed Nickel BP20576195 Pulls
- CS22 12x12 w/ 90 Light Pewter Grout Ceramic Tile Bath Surrond
- White Shaker FP Cabinets

### Flooring Selections:

- Resolute 7" Plus Wire Walnut 7040 LVP (Foyer, Great Room, Kitchen, Dining Area, Laundry, Powder Room, Bath 2)
- CS22 12X12 with 90 Light Pewter Grout Ceramic Tiles (Primary Bath)
- Graceful Finesse Soft Taupe Carpeting

#### **Interior Paint Selections:**

 Primary Interior Color: Agreeable Grey SW7029

### **Fireplace Selections:**

- NDV36LP
- Wescott Mantle
- Absolute Black Surround

## **Lighting Selections:**

- Seville Brushed Nickel Package
- 2 Pendants over Kitchen Island (Model: 6137301-962)
- 4 LED Recess Lights in Kitchen

#### **Exterior Selections:**

- Paint Grade Smooth, 6 Panel Door with Black Magic SW6991 Paint with 5/0 Transom and 2 1/2 Light GBG Sidelights
- Moire Black Dimensional Shingles
- · Norris Gray Stack Stone Facade
- Quiet Willow Vinyl Body Siding, Shake, and B&B
- White Exterior Trim
- 4 over 1 White Windows
- Black Board & Batten Shutters
- White Garage Doors with Window Inserts and Hardware
- White Gutters
- Sod Location: Front and Sides