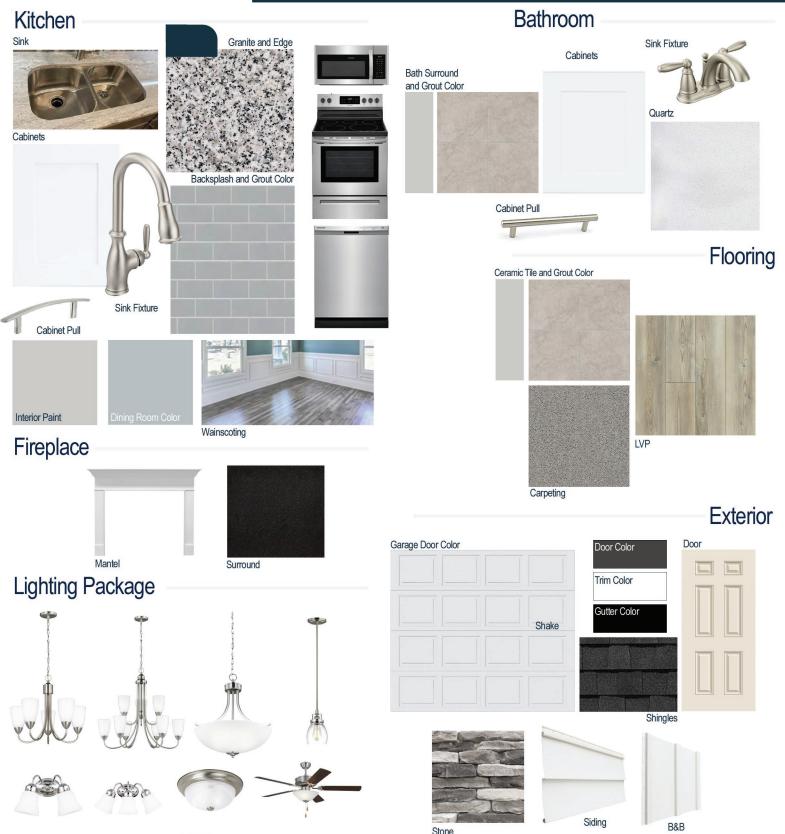

#### Kitchen Selections:

- Brushed Nickel Brantford Kitchen Sink Fixture
- Standard SS 50/50 Double Bowl Sink
- White Shaker FP Cabinets
- Brushed Nickel 6501195 Pulls
- 1/2 Bullnose Edge Luna Pearl Granite Countertops
- 3X6 114 Desert Grey Subway Tiles with 89 Smoke Grey Grout Set in Brick Pattern Backsplash
- Ferguson/Frigidaire
  Stainless Steel Electric Appliances
  (Microwave Model: FFMV1846VS
  Dishwasher Model: FFCD2418US
  Range/Cooktop Model: FFEF3054TS)

#### **Bathroom Selections:**

- Simply White Quartz Countertops
- Brushed Nickel Brantford Bath Sink Fixture
- Brushed Nickel BP20576195 Pulls
- AR05 12x12 w/ 89 Smoke Grey Grout Ceramic Tile Bath Surrond
- · White Shaker FP Cabinets

#### **Flooring Selections:**

- Resolute 7" Plus Cut Pine 1005 LVP (Foyer, Great Room, Formal Dining Room, Kitchen/Breakfast, Laundry, Powder Room, Bath 2)
- AR05 12X12 with 89 Smoke Grey Grout Ceramic Tiles (Primary Bath)
- Graceful Finesse Concrete Carpeting

#### **Interior Paint Selections:**

- Primary Interior Color: Passive Grey SW7064
- Formal Dining Room Color: Krypton SW6247 (Picture Frame Wainscoting)

#### **Fireplace Selections:**

- NDV36LP
- Wescott Mantle
- Absolute Black Surround

#### **Lighting Selections:**

- Seville Brushed Nickel Package
- 2 Pendants over Kitchen Island (Model: 6114501-962)
- · 4 LED Recess Lights in Kitchen

#### **Exterior Selections:**

- Paint Grade Smooth, 6 Panel Door with Iron Ore SW7069 Paint with 5/0 Transom and 2 1/2 Light GBG Sidelights
- Moire Black Dimensional Shingles
- Norris Gray Ledgestone Facade
- White Vinyl Body Siding and B&B
- White Exterior Trim
- 4 over 1 White Windows
- White Garage Door with Window Inserts and Hardware
- Black Gutters
- Sod Location: Front and Sides