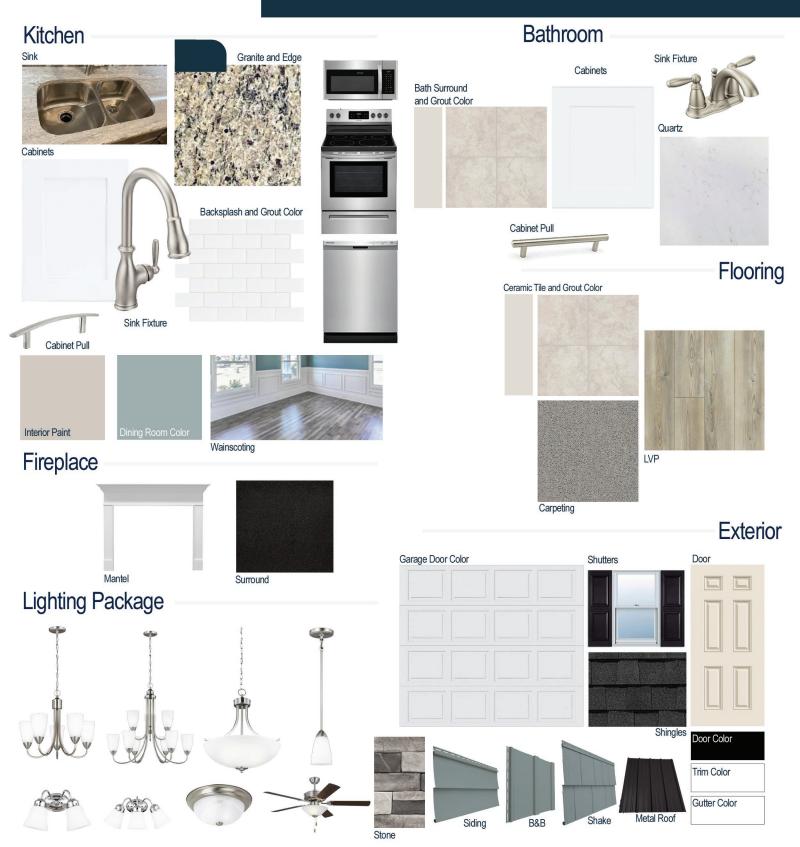

#### **Kitchen Selections:**

- Brushed Nickel Brantford Kitchen Sink Fixture
- Standard SS 50/50 Double Bowl Sink
- White Shaker FP Cabinets
- Brushed Nickel 6501195 Pulls
- 1/2 Bullnose Edge Santa Cecila Light Granite Countertops
- 3X6 0190 Arctic White Subway Tiles with 90 Light Pewter Grout Set in Brick Pattern Backsplash
- Ferguson/Frigidaire
  Stainless Steel Electric Appliances
  (Microwave Model: FFMV1846VS
  Dishwasher Model: FFCD2418US
  Range/Cooktop Model: FFEF3054TS)

#### **Bathroom Selections:**

- Niagara Quartz Countertops
- Brushed Nickel Brantford Bath Sink Fixture
- Brushed Nickel BP20576195 Pulls
- AR04 12x12 w/ 90 Light Pewter Grout Ceramic Tile Bath Surrond
- · White Shaker FP Cabinets

### Flooring Selections:

- Resolute 7" Plus Cut Pine 1005 LVP (Foyer, Great Room, Formal Dining Room, Kitchen, Laundry, Powder Room, Bath 2 and 3)
- AR04 12X12 with 90 Light Pewter Grout Ceramic Tiles (Primary Bath)
- Graceful Finesse Concrete Carpeting

#### **Interior Paint Selections:**

- Primary Interior Color: Agreeable Grey SW7029
- Formal Dining Room Color: Breezy SW7616 (Picture Frame Wainscoting)

### **Fireplace Selections:**

- NDV36LP
- Wescott Mantle
- Absolute Black Surround

### **Lighting Selections:**

- Seville Brushed Nickel Package
- 2 Pendants over Kitchen Bar (Model: 6120201-962)
- 4 LED Recess Lights in Kitchen

#### **Exterior Selections:**

- Paint Grade Smooth, 6 Panel Door with Black Magic SW6991 Paint with 3/0 Transom
- Moire Black Dimensional Shingles and Matte Black Metal Water Table (per plan)
- Norris Gray Stack Stone Facade
- English Wedgewood Vinyl Body Siding, Shake, and B&B
- Extra White Exterior Trim
- Black Raised Panel Shutters
- 4 over 1 White Windows
- White Garage Door with Window Inserts and Hardware
- White Gutters
- Sod Location: Front and Sides