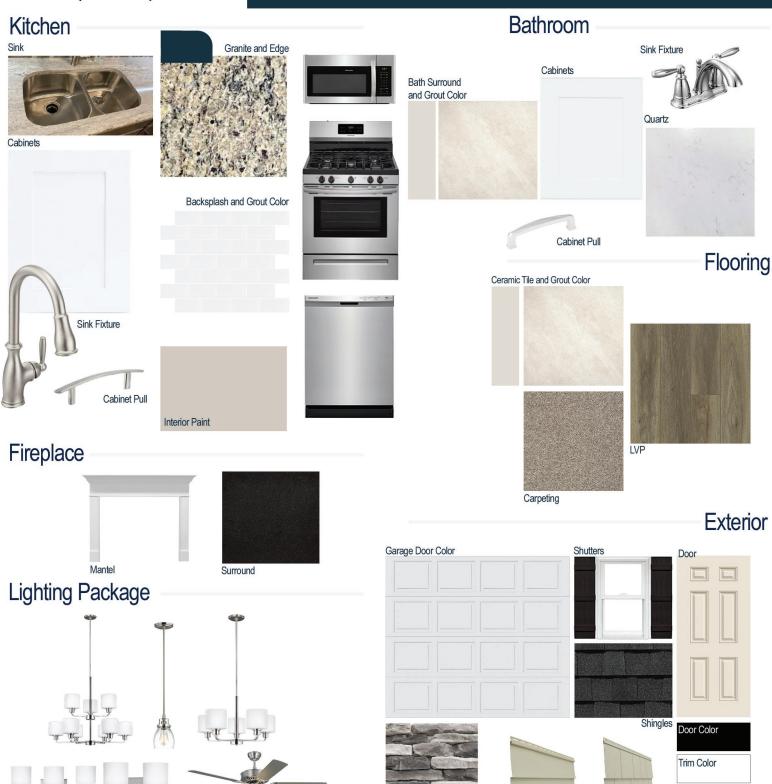

#### **Kitchen Selections:**

- Brushed Nickel Brantford Kitchen Sink Fixture
- Standard SS 50/50 Double Bowl Sink
- Shaker FP White Cabinets
- Brushed Nickel 6501195 Pulls
- 1/2 Bullnose Edge Santa Cecila Light Granite Countertops
- 3X6 0190 Arctic White Subway Tiles with 44 Bright White Grout Set in Brick Pattern Backsplash
- Ferguson/Frigidaire Stainless Steel Natural Gas Appliances (Microwave Model: FFMV1846VS Dishwasher Model: FFCD2418US Range Model: FFGF3054TS)

### **Bathroom Selections:**

- Niagara Quartz Countertops
- Chrome Brantford Bath Sink Fixture
- Chrome BP81092180 Pulls
- CS22 12x12 w/ 90 Light Pewter Grout Ceramic Tile Bath Surrond
- Shaker FP White Cabinets

## **Flooring Selections:**

- Resolute 7" Plus Wire Walnut 7040 LVP (Foyer, Great Room, Kitchen/Breakfast)
- CS22 12X12 with 90 Light Pewter Grout Ceramic Tiles (Laundry, Primary Bath, Powder Room, Bath 2)
- Graceful Soft Taupe Carpeting

#### **Interior Paint Selections:**

- Primary Interior Color: Agreeable Grey SW7029
- Built-in Bench/Cubby in Laundry/Mud Room

## **Fireplace Selections:**

- NDV36 NG
- Wescott Mantle
- Absolute Black Surround

### **Lighting Selections:**

- Canfield Brushed Nickel Package
- 2 Pendants over Kitchen Island (Model: 6114501-962)
- 4 LED Recess Lights in Kitchen

### **Exterior Selections:**

- Paint Grade Smooth, 6 Panel Door with Black Magic SW6991 Paint with 5/0 Transom and 2 1/2 Light GBG Sidelights
- Moire Black Dimensional Shingles
- Norris Grey Ledgestone Facade
- Tuscan Olive Vinyl Body Siding and Shake
- White Exterior Trim
- Black Board & Batten Shutters
- 4 over 4 White Windows
- White Garage Door with Window Inserts and Hardware
- White Gutters
- Sod Location: Front and Sides