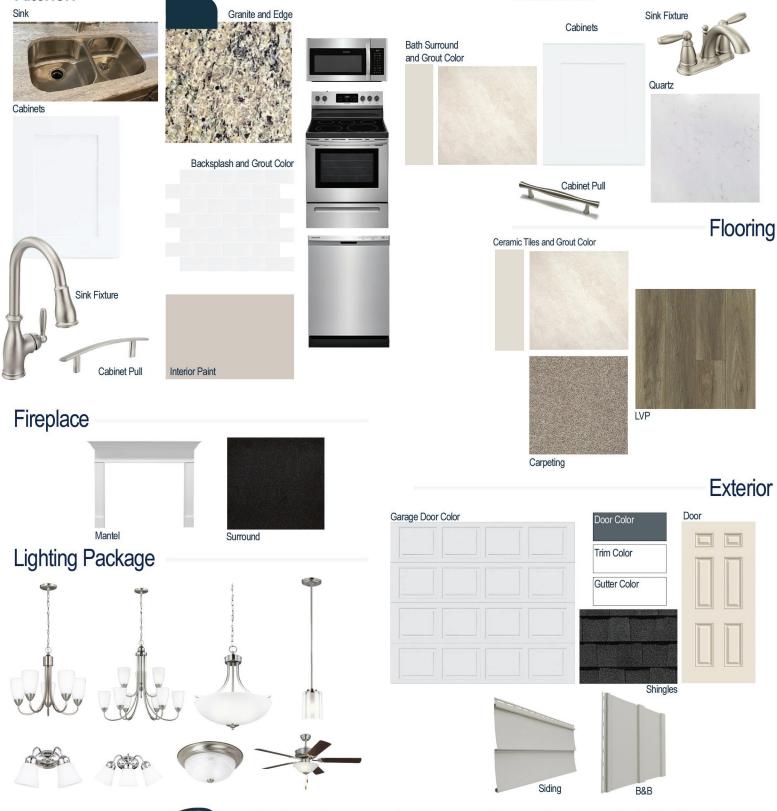

#### **Kitchen Selections:**

- Brushed Nickel Brantford Kitchen Sink Fixture
- Standard SS 50/50 Double Bowl Sink
- White Shaker FP Cabinets
- Brushed Nickel 6501195 Pulls
- 1/2 Bullnose Edge Santa Cecila Light Granite Countertops
- 3X6 0190 Arctic White Subway Tiles with 44 Bright White Grout Set in Brick Pattern Backsplash
- Ferguson/Frigidaire
  Stainless Steel Electric Appliances
  (Microwave Model: FFMV1846VS
  Dishwasher Model: FFCD2418US
  Range/Cooktop Model: FFEF3054TS)

#### **Bathroom Selections:**

- Niagara Quartz Countertops
- Brushed Nickel Brantford Bath Sink Fixture
- Brushed Nickel BP9161196195 Pulls
- CS22 12x12 w/ 90 Light Pewter Grout Ceramic Tile Bath Surrond
- White Shaker FP Cabinets

#### Flooring Selections:

- Resolute 7" Plus Wire Walnut 7040 LVP (Foyer, Great Room, Kitchen, Dining Area, Laundry, Powder Room, Bath 2 and 3)
- CS22 12X12 with 90 Light Pewter Grout Ceramic Tiles (Primary Bath)
- Graceful Finesse Soft Taupe Carpeting

#### Interior Paint Selections:

 Primary Interior Color: Agreeable Grey SW7029

#### Fireplace Selections:

- NDV36LP
- Wescott Mantle
- Absolute Black Surround

#### **Lighting Selections:**

- Seville Brushed Nickel Package
- 2 Pendants over Kitchen Island (Model: 6137301-962)
- 4 LED Recess Lights in Kitchen

#### **Exterior Selections:**

- Paint Grade Smooth, 6 Panel Door with Outerspace SW6251 Paint with 5/0 Transom and 2 1/2 Light GBG Sidelights
- Moire Black Dimensional Shingles
- Victorian Grey Vinyl Body Siding and B&B
- White Exterior Trim
- 4 over 1 White Windows
- White 3-Car Garage Doors with Window Inserts and Hardware
- White Gutters
- Sod Location: Front and Sides